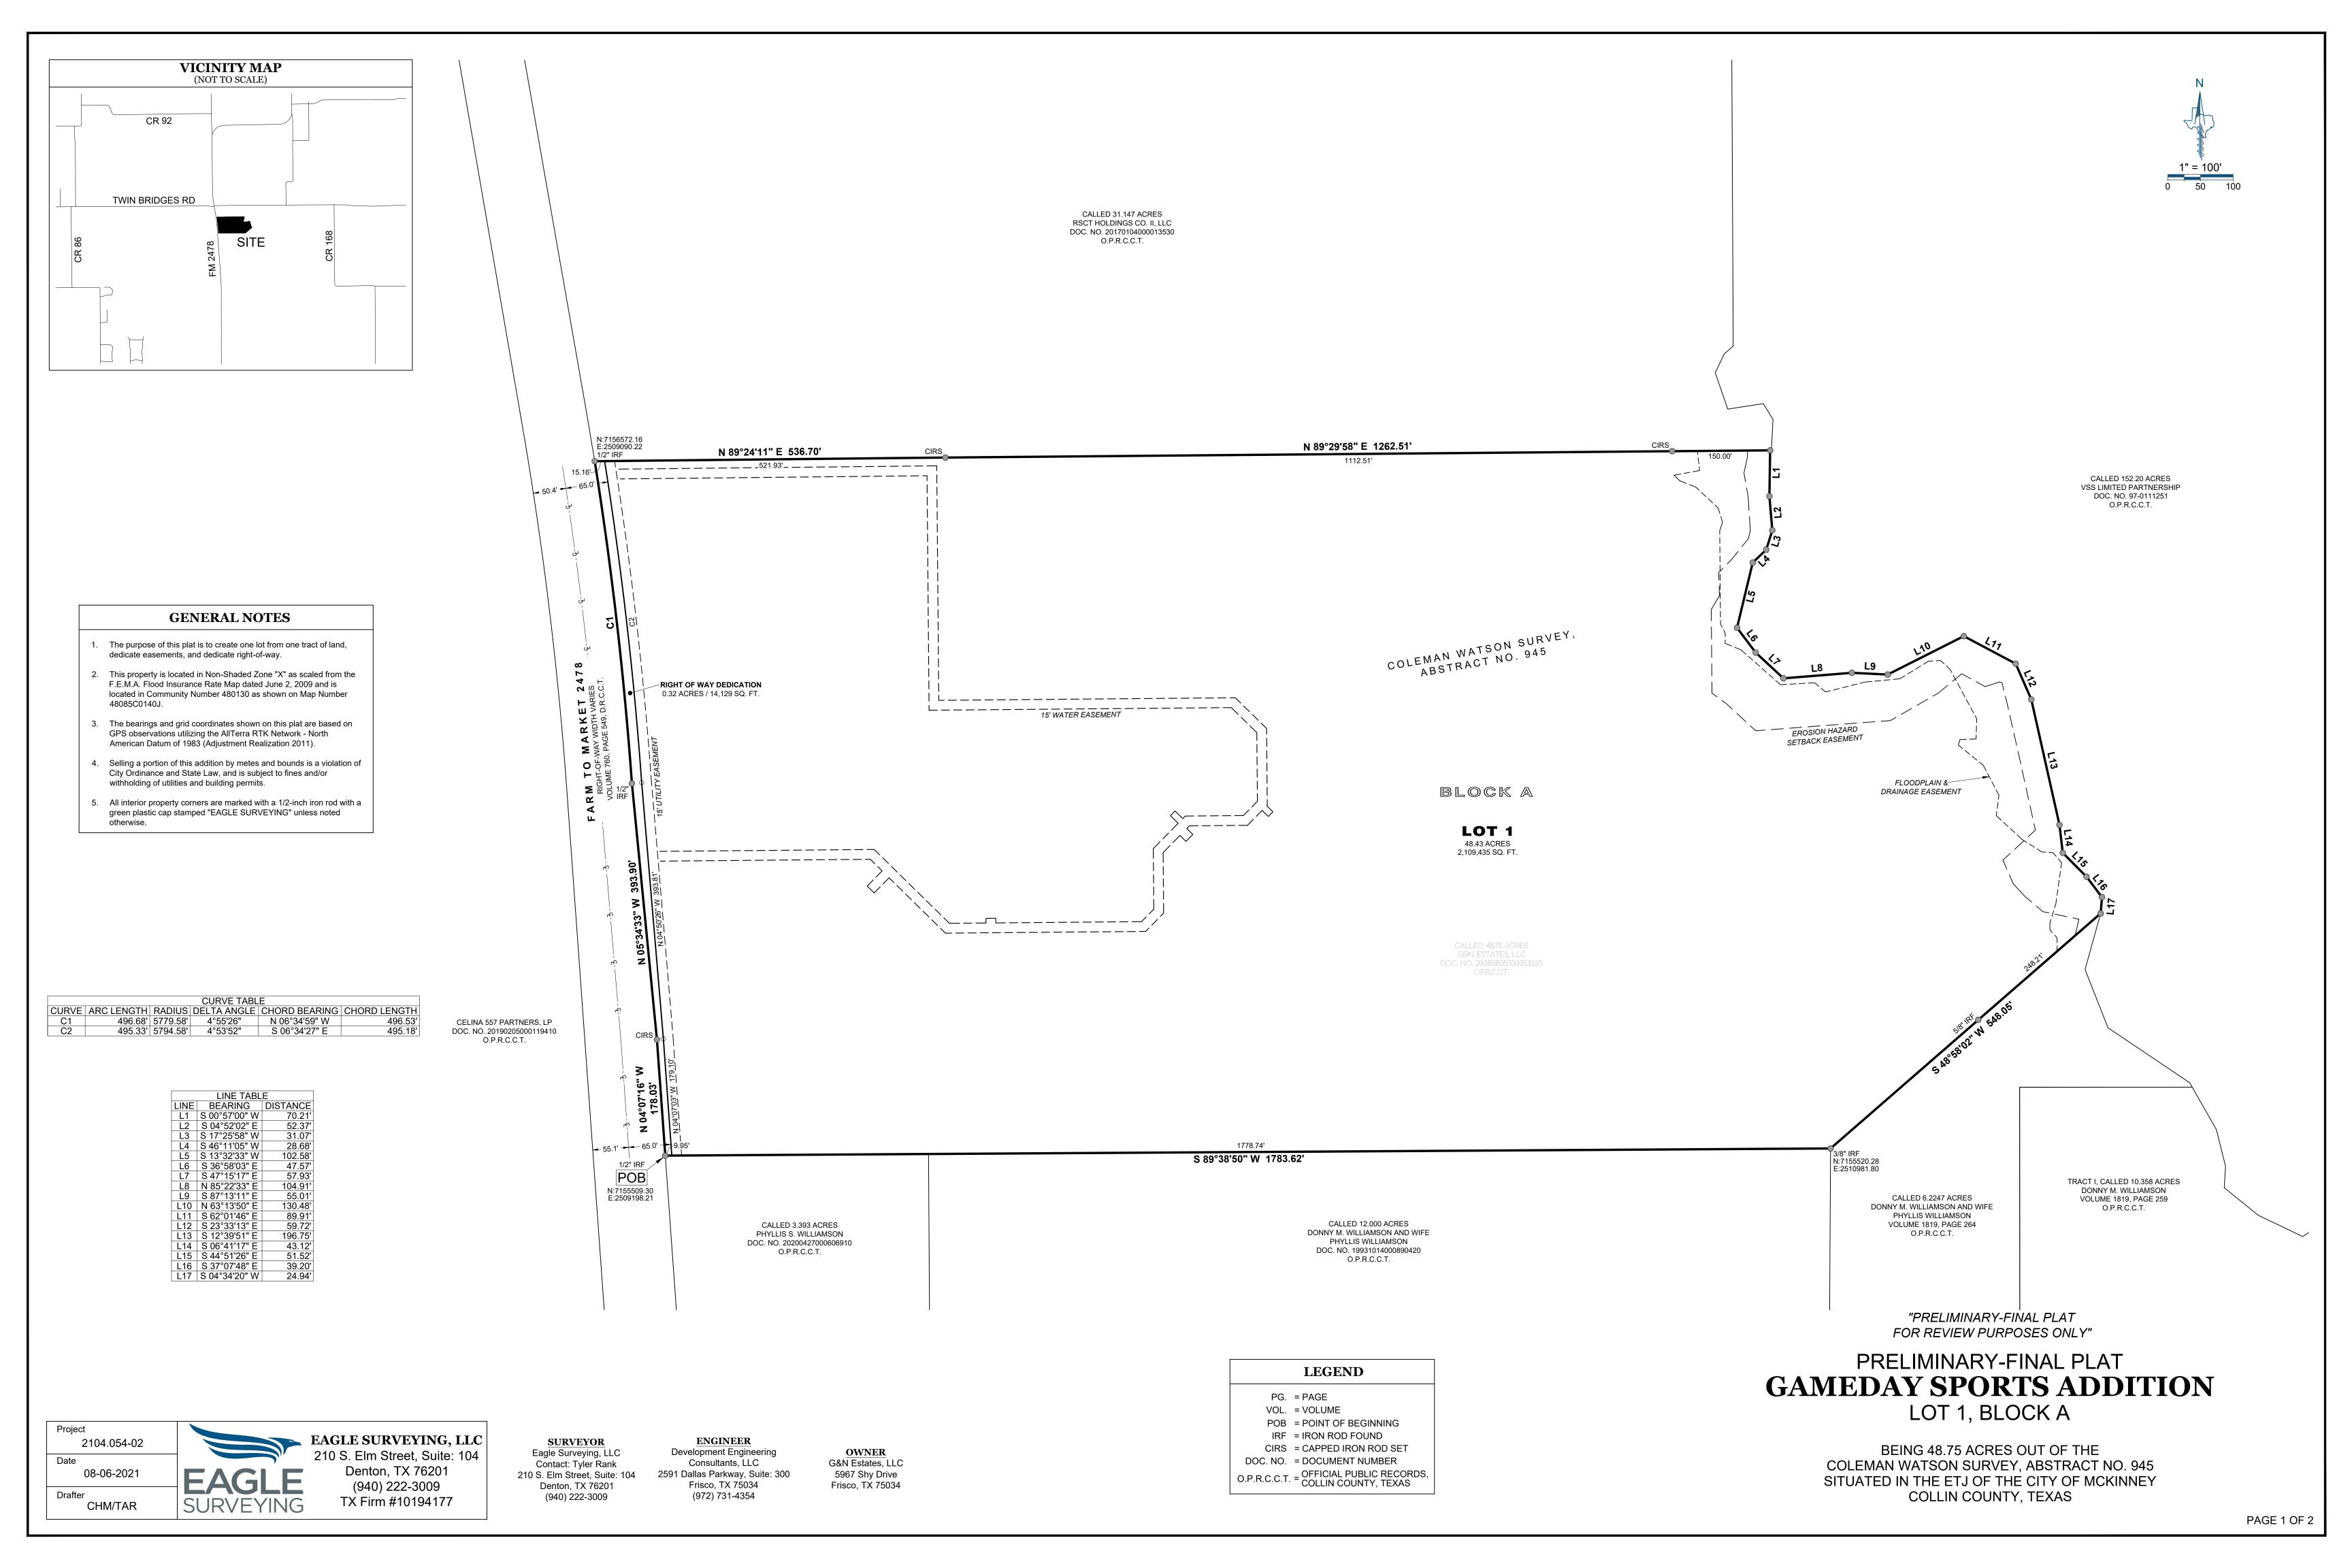

### OWNER'S CERTIFICATE

STATE OF TEXAS COUNTY OF COLLIN

WHEREAS, G&N ESTATES, LLC, is the owner of 48.47 acres out of the Coleman Watson Survey, Abstract Number 945, situated in Collin County, Texas, being all of a called 48.75 acre tract of land conveyed to G&N Estates, LLC by Warranty Deed with Vendor's Lien of record in Document Number 20080805000953220 of the Official Public Records of Collin County, Texas, and being more particularly described by metes and bounds, as follows:

**BEGINNING**, at a 1/2" iron rod found in the East right-of-way line of Farm to Market 2478 (FM 2478), being the Northwest corner of a called 3.393 acre tract conveyed to Phyllis S. Williamson by warranty deed of record in Document Number 20200427000606910 of said Official Public Records, also being the Southwest corner of said 48.47 acre tract;

THENCE, along the East right-of-way line of FM 2478, being the West line of said 48.47 acre tract, the following three (3) courses and

- 1. N04°07'16"W, a distance of 178.03 feet to a 1/2" iron rod with green plastic cap stamped "EAGLE SURVEYING" set;
- 2. N05°34'33"W, a distance of 393.90 feet to a 1/2" iron rod found;
- 3. Along said non-tangent curve to the left, having a radius of 5779.58 feet, a chord bearing of N06°34'59"W, a chord length of 496.53 feet, a delta angle of 04°55'26", an arc length of 496.68 feet to a 1/2" iron rod found, being the Southwest corner of a called 31.147 acre tract of land conveyed to RSCT Holdings Co. II, LLC by deed of record in Document Number 20170104000013530 of said Official Public Records, also being the Northwest corner of said 48.47 acre tract;

THENCE, N89°24'11"E, along the South line of said 31.147 acre tract, being the North line of said 48.47 acre tract, a distance of 536.70 feet to a a 1/2" iron rod with green plastic cap stamped "EAGLE SURVEYING" set;

**THENCE**, N89°29'58"E, along the South line of said 31.147 acre tract, being the North line of said 48.47 acre tract, passing at a distance of 1112.51 feet a 1/2" iron rod with green plastic cap stamped "EAGLE SURVEYING" set for witness, a total distance of 1262.51 feet to a point in a creek, being in the West line of a called 152.20 acre tract of land conveyed to VSS Limited Partnership by deed of record in Document Number 97-0111251 of said Official Public Records, being the Northeast corner of said 48.47 acre tract;

**THENCE**, along the meanders of said creek, being the West line of said 152.20 acre tract, and also being the East line of said 48.47

- acre tract, the following seventeen (17) courses and distances: 1. S00°57'00"W, a distance of 70.21 feet to a point for corner;
- 2. S04°52'02"E, a distance of 52.37 feet to a point for corner;
- 3. S17°25'58"W, a distance of 31.07 feet to a point for corner;
- 4. S46°11'05"W, a distance of 28.68 feet to a point for corner;
- 5. S13°32'33"W, a distance of 102.58 feet to a point for corner;
- 6. S36°58'03"E, a distance of 47.57 feet to a point for corner;
- 7. S47°15'17"E, a distance of 57.93 feet to a point for corner; 8. N85°22'33"E, a distance of 104.91 feet to a point for corner;
- 9. S87°13'11"E, a distance of 55.01 feet to a point for corner;
- 10. N63°13'50"E, a distance of 130.48 feet to a point for corner;
- 11. S62°01'46"E, a distance of 89.91 feet to a point for corner; 12. S23°33'13"E, a distance of 59.72 feet to a point for corner;
- 13. S12°39'51"E, a distance of 196.75 feet to a point for corner;
- 14. S06°41'17"E, a distance of 43.12 feet to a point for corner; 15. S44°51'26"E, a distance of 51.52 feet to a point for corner;
- 16. S37°07'48"E, a distance of 39.20 feet to a point for corner;
- 17. S04°34'20"W, a distance of 24.94 feet to a point for corner, being the North corner of a called 6.2247 acre tract of land conveyed to Donny M. Williamson and Phyllis Williamson by deed of record in Volume 1819, Page 264 of said Official Public Records, also being the Southeast corner of said 48.47 acre tract;

THENCE, S48°58'02"W, along the Northwest line of said 6.2247 acre tract, also being the South line of said 48.47 acre tract, passing at a distance of 248.21 feet a 5/8" iron rod found for witness, a total distance of 548.05 feet to a 3/8" iron rod found being the Northwest corner of said 6.2247 acre tract, also being the Northeast corner of a called 12.000 acre tract of land conveyed to Donny M. Williamson and Phyllis Williamson by deed of record in Document Number 19931014000890420 of said Official Public Records;

THENCE, S89°38'50"W, along the South line of said 48.47 acre tract, being in part the North line of said 12.000 acre tract, also being in part the North line of said 3.393 acre tract, a distance of 1783.62 feet to the **POINT OF BEGINNING** and containing an area of 48.75 Acres, or (2123564 Square Feet) of land, more or less.

# PRELIMINARY-FINAL PLAT **GAMEDAY SPORTS ADDITION** LOT 1, BLOCK A

BEING 48.75 ACRES OUT OF THE COLEMAN WATSON SURVEY, ABSTRACT NO. 945 SITUATED IN THE ETJ OF THE CITY OF MCKINNEY COLLIN COUNTY, TEXAS