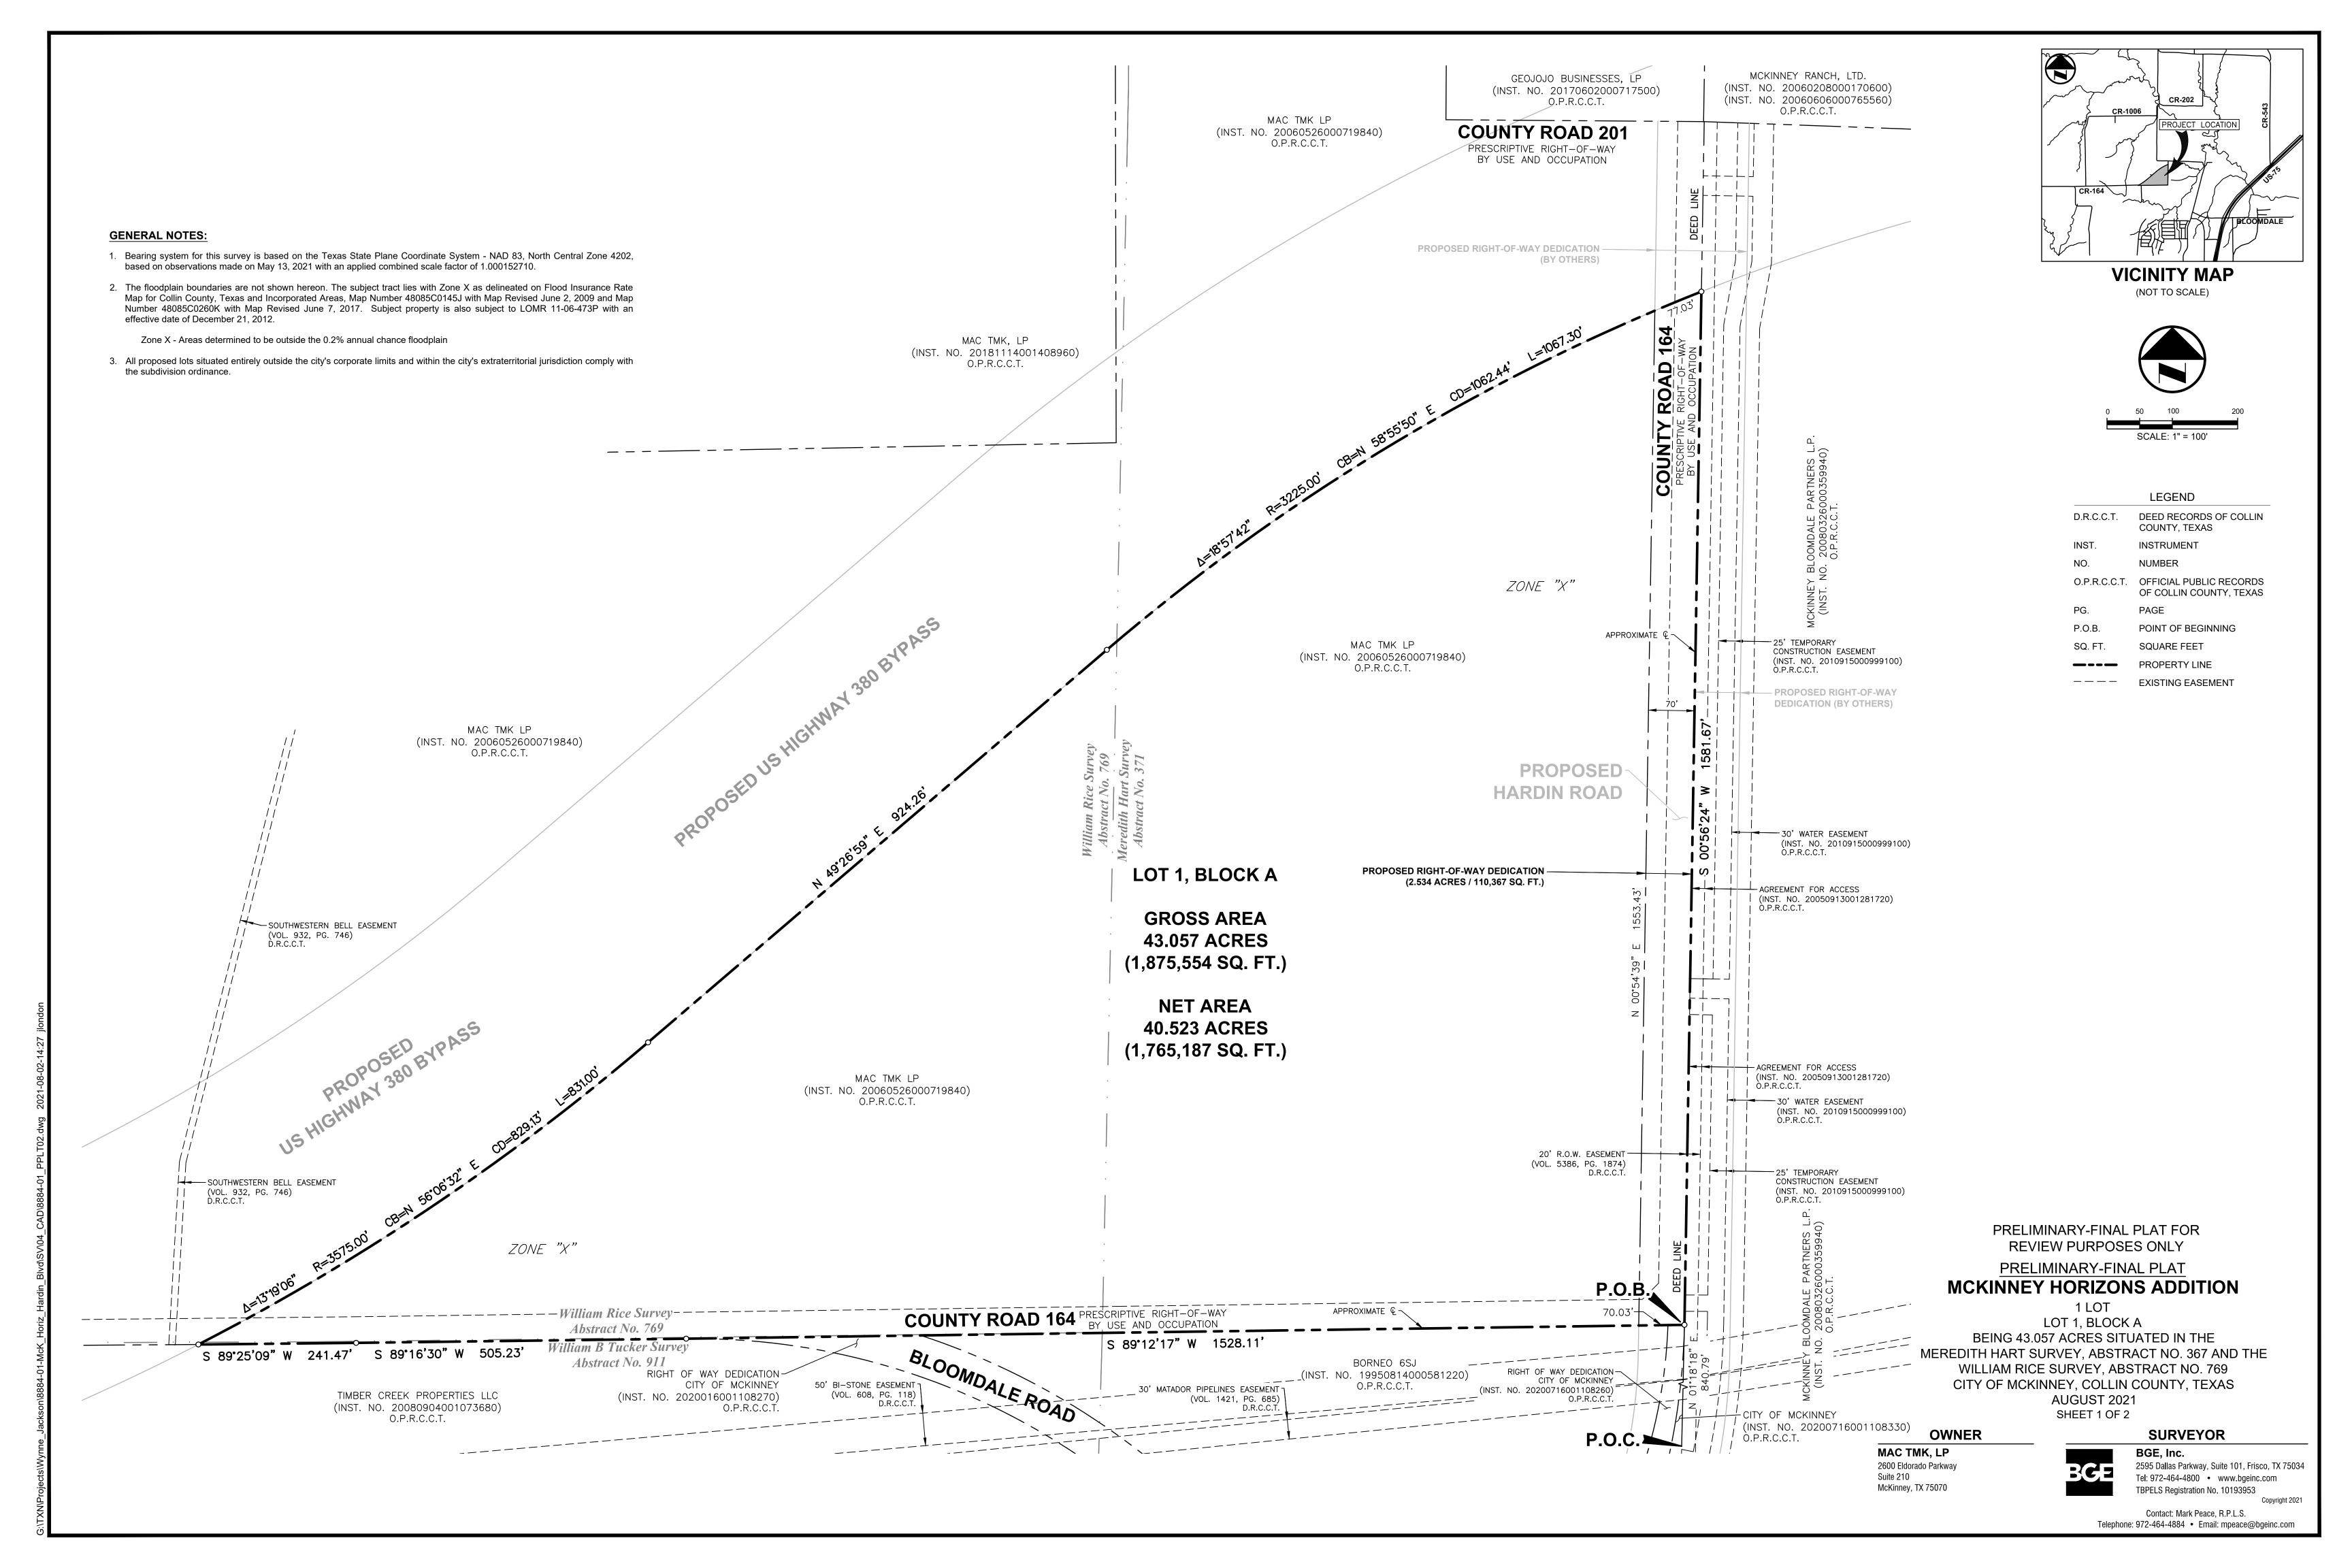

WHEREAS, MAC TMK, LP is the owner of a 43.057-acre tract of land situated in the Meredith Hart Survey, Abstract No. 371 and the William Rice Survey, Abstract No. 769, Collin County, Texas; said tract being part of that certain tract of land described in Special Warranty Deed to MAC TMK, LP as recorded in Instrument No. 20060526000719840 of the Official Public Records of Collin County, Texas; said 43.057-acre tract being more particularly described by metes and bounds as follows:

COMMENCING, at a point for corner in the centerline of Bloomdale Road (a variable-width right-of-way); said point being the southeast corner of that certain tract of land described in General Warranty Deed to the City of McKinney as recorded in Instrument No. 20200716001108330 of said Official Public Records and the northeast corner of that certain tract of land described in Correction Special Warranty Deed (with Joinder of Grantee) to Timber Creek Properties LLC as recorded in Instrument No. 20080904001073680 of said Official Public Records;

THENCE, North 01 degrees 18 minutes 18 seconds East, with the east line of said City of McKinney tract and the west line of that certain tract of land described in Special Warranty Deed to McKinney Bloomdale Partners, LP as recorded in Instrument No. 20080326000359940 of said Official Public Records, a distance of 840.49 feet to the POINT OF BEGINNING in the approximate centerline of County Road 164 (a prescriptive right-of-way by use and occupation); said point being the north corner of said City of McKinney tract, the northeast corner of that certain tract of land described in Special Warranty Deed to the City of McKinney as recorded in Instrument No. 20200716001108260 of said Official Public Records, the southeast corner of said MAC TMK tract, and in the west line of said McKinney Bloomdale Partners tract;

THENCE, South 89 degrees 12 minutes 17 seconds West, departing the west line of said McKinney Bloomdale Partners tract and with the approximate centerline of said County Road 164, the south line of said MAC TMK tract and the north line of the second-referenced City of McKinney tract, the north line of that certain tract of land described in Special Warranty Deed to Borneo 6SJ as recorded in Instrument No. 19950814000581220 of said Official Public Records and the north line of that certain tract of land described in Special Warranty Deed to the City of McKinney as recorded in Instrument No. 20200716001108270 of said Official Public Records, a distance of 1,528.11 feet to a point for corner; said point being the westernmost northwest corner of the third-referenced City of McKinney tract and in the north line of said Timber Creek Properties tract;

THENCE, South 89 degrees 16 minutes 30 seconds West, continuing with the approximate centerline of said County Road 164, the south line of said MAC TMK tract and with the north line of said Timber Creek Properties tract, a distance of 505.23 feet to a point for corner;

THENCE, South 89 degrees 25 minutes 09 seconds West, continuing with the approximate centerline of said County Road 164, the south line of said MAC TMK tract and the north line of said Timber Creek Properties tract, a distance of 241.47 feet to a point for corner; said point being the beginning of a non-tangent curve to the left;

THENCE, in a northeasterly direction, departing the approximate centerline of said County Road 164, the south line of said MAC TMK tract and the north line of said Timber Creek Properties tract, into and across said MAC TMK tract the following three (3) calls:

In a northeasterly direction with said curve to the left, having a central angle of 13 degrees 19 minutes 06 seconds, a radius of 3,575.00 feet, a chord bearing of North 56 degrees 06 minutes 32 seconds East, a chord distance of 829.13 feet, and an arc length of 831.00 feet to a point for corner at the end of said curve;

North 49 degrees 26 minutes 59 seconds East, a distance of 924.26 feet to a point for corner; said point being the beginning of a tangent curve to the right;

In a northeasterly direction with said curve to the right, having a central angle of 18 degrees 57 minutes 42 seconds, a radius of 3,225.00 feet, a chord bearing of North 58 degrees 55 minutes 50 seconds East, a chord distance of 1,062.44 feet, and an arc length of 1,067.30 feet to a point for corner at the end of said curve in the approximate centerline of said County Road 164; said point being in the east line of said MAC TMK tract and in the west line of said McKinney Bloomdale Partners tract;

THENCE, South 00 degrees 56 minutes 24 seconds West, with the approximate centerline of said County Road 64, the east line of said MAC TMK tract and the west line of said McKinney Bloomdale Partners tract, a distance of 1,581.67 feet to the POINT OF BEGINNING;

CONTAINING: 43.057 acres or 1,875,554 square feet of land, more or less.

PRELIMINARY-FINAL PLAT FOR REVIEW PURPOSES ONLY

PRELIMINARY-FINAL PLAT

## MCKINNEY HORIZONS ADDITION

1 LOT

LOT 1, BLOCK A
BEING 43.057 ACRES SITUATED IN THE
MEREDITH HART SURVEY, ABSTRACT NO. 367 AND THE
WILLIAM RICE SURVEY, ABSTRACT NO. 769
CITY OF MCKINNEY, COLLIN COUNTY, TEXAS