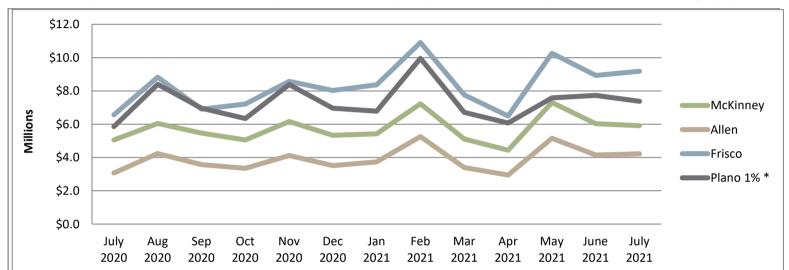

# **McKinney Community Development Corporation**

Summary Operating Statement
July 2021 (83% of FY Complete)

|                                |    |                       |    |               |    |             |                     |                    | Monthly Comparison Y |    |                     | YTD Com | ) Comparison |    |             |
|--------------------------------|----|-----------------------|----|---------------|----|-------------|---------------------|--------------------|----------------------|----|---------------------|---------|--------------|----|-------------|
| Revenues                       | F  | /21 Adopted<br>Budget | Мо | onthly Actual | ,  | YTD Actual  | Remaining<br>Budget | Budget<br>Received | Monthly<br>Budget    |    | Monthly<br>Variance |         | YTD Budget   | Υ  | ΓD Variance |
| Sales Tax Receipts             | \$ | 14,700,826            | \$ | 1,482,555     | \$ | 14,544,003  | \$<br>156,823       | 98.9%              | \$<br>1,225,069      | \$ | 257,486             | \$      | 12,250,688   | \$ | 2,293,315   |
| Interest Income                |    | 292,000               |    | 2,209         |    | 49,181      | 242,819             | 16.8%              | 24,333               |    | (22,125)            |         | 243,333      |    | (194,152)   |
| Miscellaneous Revenue          |    | _                     |    | -             |    | 5,250       | (5,250)             | -                  | -                    |    | -                   |         | -            |    | 5,250       |
| Gain on Sale of FA             |    | _                     |    | -             |    | 87,106      | (87,106)            | -                  | -                    |    | _                   |         | -            |    | 87,106      |
| Total Revenues                 | \$ | 14,992,826            | \$ | 1,484,763     | \$ | 14,685,540  | \$<br>307,286       | 98.0%              | \$<br>1,249,402      | \$ | 235,361             | \$      | 12,494,022   | \$ | 2,191,518   |
| Expenses                       | FY | /21 Adopted<br>Budget | Мо | onthly Actual | ,  | YTD Actual  | Remaining<br>Budget | Budget<br>Spent    | Monthly<br>Budget    |    | Monthly<br>Variance |         | YTD Budget   | Y  | ΓD Variance |
|                                |    | J                     |    |               |    |             | •                   |                    | J                    |    |                     |         |              |    |             |
| MCDC Operations                |    |                       |    |               |    |             |                     |                    |                      |    |                     |         |              |    |             |
| Personnel Expense              | \$ | 298,583               | \$ | •             | \$ | 238,351     | \$<br>60,232        | 79.8%              | \$<br>24,882         | \$ | (2,661)             | \$      | 248,819      | \$ | 10,468      |
| Supplies Expense               |    | 17,250                |    | 76            |    | 2,079       | 15,171              | 12.0%              | 1,438                |    | 1,361               |         | 14,375       |    | 12,296      |
| Maintenance Expense            |    | 2,500                 |    | -             |    | -           | 2,500               | 0.0%               | 208                  |    | 208                 |         | 2,083        |    | 2,083       |
| Services/Sundry                |    | 576,983               |    | 11,164        |    | 377,082     | 199,901             | 65.4%              | 48,082               |    | 36,918              |         | 480,819      |    | 103,737     |
| Capital                        |    | 5,648,493             |    | 3,000,000     |    | 5,649,037   | (544)               | 100.0%             | 470,708              |    | 2,529,292           |         | 4,707,078    |    | (941,960)   |
| Total Administrative           | \$ | 6,543,809             | \$ | 3,038,784     | \$ | 6,266,548   | \$<br>277,261       | 95.8%              | \$<br>545,317        | \$ | 2,565,118           | \$      | 5,453,174    | \$ | (813,374)   |
| Projects                       |    |                       |    |               |    |             |                     |                    |                      |    |                     |         |              |    |             |
| Community Grants & Projects    | \$ | 18,059,664            | \$ | 113,640       | \$ | 1,463,633   | \$<br>16,596,031    | 8.1%               | \$<br>1,504,972      | \$ | 1,391,332           | \$      | 15,049,720   | \$ | 13,586,087  |
| Capital                        |    | 200,000               |    | 2,228         |    | 22,853      | 177,148             | 11.4%              | 16,667               |    | 14,439              |         | 166,667      |    | 143,814     |
| Other Project Expenses         |    | 93,000                |    | 7,087         |    | 28,701      | 64,299              | 30.9%              | 7,750                |    | 663                 |         | 77,500       |    | 48,799      |
| Total Projects                 | \$ | 18,352,664            | \$ | 122,955       | \$ | 1,515,187   | \$<br>16,837,477    | 8.3%               | \$<br>1,529,389      | \$ | 1,406,434           | \$      | 15,293,887   | \$ | 13,778,700  |
| Non-Departmental               |    |                       |    |               |    |             |                     |                    |                      |    |                     |         |              |    |             |
| Administrative Fee to GF       | \$ | 175,000               | \$ | 14,583        | \$ | 145,833     | \$<br>29,167        | 83.3%              | \$<br>14,583         | \$ | _                   | \$      | 145,833      | \$ | _           |
| Insurance & Risk Fund          | •  | 921                   |    | 77            |    | 768         | 154                 | 83.3%              | 77                   |    | _                   | -       | 768          |    | _           |
| Park Construction Fund         |    | 19,381,849            |    | 537,398       |    | 7,189,139   | 12,192,710          | 37.1%              | 1,615,154            |    | 1,077,756           |         | 16,151,541   |    | 8,962,402   |
| MPAC                           |    | 500,000               |    | 41,667        |    | 416,667     | 83,333              | 83.3%              | 41,667               |    | -                   |         | 416,667      |    | -           |
| Buildings & Structures         |    | 11,333,262            |    | -             |    | 636,510     | 10,696,752          | 5.6%               | 944,439              |    | 944,439             |         | 9,444,385    |    | 8,807,875   |
| MCDC Debt Service Payments     |    | 1,030,000             |    | _             |    | -           | 1,030,000           | 0.0%               | 85,833               |    | 85,833              |         | 858,333      |    | 858,333     |
| MCDC Debt Service I & S        |    | 688,848               |    | _             |    | 344,424     | 344,424             | 50.0%              | 57,404               |    | 57,404              |         | 574,040      |    | 229,616     |
| Paying Agent                   |    | 1,000                 |    | _             |    | 200         | 800                 | 20.0%              | 83                   |    | 83                  |         | 833          |    | 633         |
| Total Non-Departmental         | \$ | 33,110,880            | \$ | 593,725       | \$ | 8,733,541   | \$<br>24,377,339    | 26.4%              | \$<br>2,759,240      | \$ | 2,165,515           | \$      | 27,592,400   | \$ | 18,858,859  |
| Total Expenses                 | \$ | 58,007,353            | \$ | 3,755,463     | \$ | 16,515,276  | \$<br>41,492,077    | 28.5%              | \$<br>4,833,946      | \$ | 6,137,067           | \$      | 48,339,461   | \$ | 31,824,185  |
| Net                            | \$ | (43,014,527)          | \$ | (2,270,700)   | \$ | (1,829,736) |                     |                    | \$<br>(3,584,544)    | \$ | 1,313,844           | \$      | (35,845,439) | \$ | 34,015,703  |
| FY21 Beginning Fund Balance    | \$ | 63,586,552            |    |               |    |             |                     |                    |                      |    |                     |         |              |    |             |
| Add FY21 Budgeted Revenue      | 7  | 14,992,826            |    |               |    |             |                     |                    |                      |    |                     |         |              |    |             |
| Less FY21 Budgeted Expenses    |    | (58,007,353)          |    |               |    |             |                     |                    |                      |    |                     |         |              |    |             |
| LC33 1 12 1 Duuyeteu Lxpeiises |    | (30,007,333)          |    |               |    |             |                     |                    |                      |    |                     |         |              |    |             |