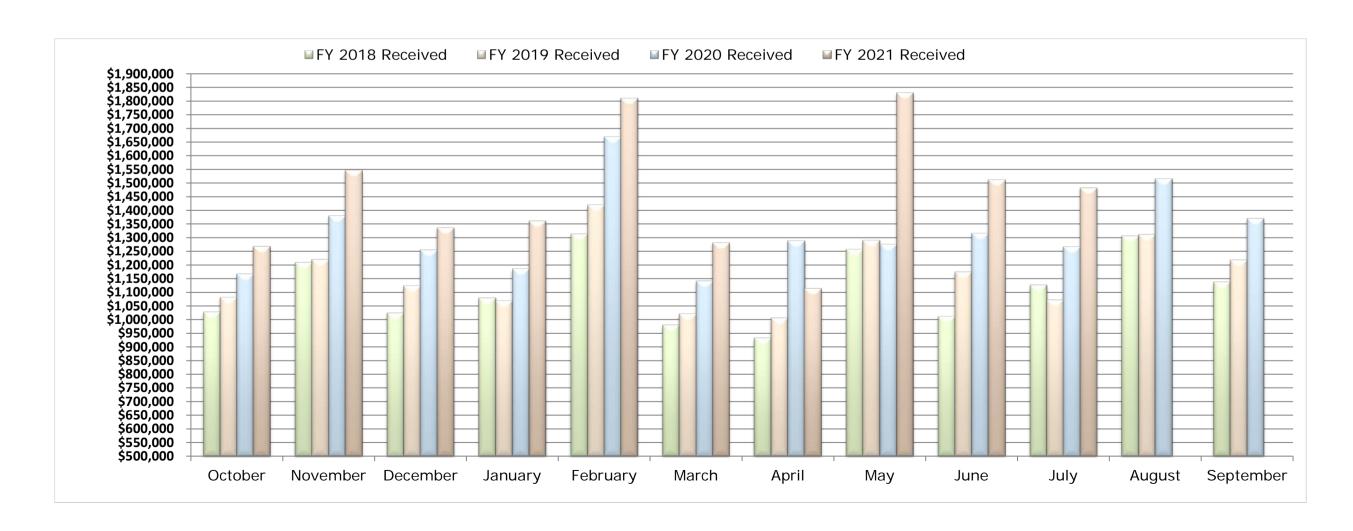

# **McKinney Community Development Corporation**

Summary Operating Statement
July 2021 (83% of FY Complete)

|                                |    |                       |    |               |    |             |                     |                    | Monthly Comparison Y |    |                     | YTD Com | ) Comparison |    |             |
|--------------------------------|----|-----------------------|----|---------------|----|-------------|---------------------|--------------------|----------------------|----|---------------------|---------|--------------|----|-------------|
| Revenues                       | F  | /21 Adopted<br>Budget | Мо | onthly Actual | ,  | YTD Actual  | Remaining<br>Budget | Budget<br>Received | Monthly<br>Budget    |    | Monthly<br>Variance |         | YTD Budget   | Υ  | ΓD Variance |
| Sales Tax Receipts             | \$ | 14,700,826            | \$ | 1,482,555     | \$ | 14,544,003  | \$<br>156,823       | 98.9%              | \$<br>1,225,069      | \$ | 257,486             | \$      | 12,250,688   | \$ | 2,293,315   |
| Interest Income                |    | 292,000               |    | 2,209         |    | 49,181      | 242,819             | 16.8%              | 24,333               |    | (22,125)            |         | 243,333      |    | (194,152)   |
| Miscellaneous Revenue          |    | _                     |    | -             |    | 5,250       | (5,250)             | -                  | -                    |    | -                   |         | -            |    | 5,250       |
| Gain on Sale of FA             |    | _                     |    | -             |    | 87,106      | (87,106)            | -                  | -                    |    | _                   |         | -            |    | 87,106      |
| Total Revenues                 | \$ | 14,992,826            | \$ | 1,484,763     | \$ | 14,685,540  | \$<br>307,286       | 98.0%              | \$<br>1,249,402      | \$ | 235,361             | \$      | 12,494,022   | \$ | 2,191,518   |
| Expenses                       | FY | /21 Adopted<br>Budget | Мо | onthly Actual | ,  | YTD Actual  | Remaining<br>Budget | Budget<br>Spent    | Monthly<br>Budget    |    | Monthly<br>Variance |         | YTD Budget   | Y  | ΓD Variance |
|                                |    | J                     |    |               |    |             | •                   |                    | J                    |    |                     |         |              |    |             |
| MCDC Operations                |    |                       |    |               |    |             |                     |                    |                      |    |                     |         |              |    |             |
| Personnel Expense              | \$ | 298,583               | \$ | •             | \$ | 238,351     | \$<br>60,232        | 79.8%              | \$<br>24,882         | \$ | (2,661)             | \$      | 248,819      | \$ | 10,468      |
| Supplies Expense               |    | 17,250                |    | 76            |    | 2,079       | 15,171              | 12.0%              | 1,438                |    | 1,361               |         | 14,375       |    | 12,296      |
| Maintenance Expense            |    | 2,500                 |    | -             |    | -           | 2,500               | 0.0%               | 208                  |    | 208                 |         | 2,083        |    | 2,083       |
| Services/Sundry                |    | 576,983               |    | 11,164        |    | 377,082     | 199,901             | 65.4%              | 48,082               |    | 36,918              |         | 480,819      |    | 103,737     |
| Capital                        |    | 5,648,493             |    | 3,000,000     |    | 5,649,037   | (544)               | 100.0%             | 470,708              |    | 2,529,292           |         | 4,707,078    |    | (941,960)   |
| Total Administrative           | \$ | 6,543,809             | \$ | 3,038,784     | \$ | 6,266,548   | \$<br>277,261       | 95.8%              | \$<br>545,317        | \$ | 2,565,118           | \$      | 5,453,174    | \$ | (813,374)   |
| Projects                       |    |                       |    |               |    |             |                     |                    |                      |    |                     |         |              |    |             |
| Community Grants & Projects    | \$ | 18,059,664            | \$ | 113,640       | \$ | 1,463,633   | \$<br>16,596,031    | 8.1%               | \$<br>1,504,972      | \$ | 1,391,332           | \$      | 15,049,720   | \$ | 13,586,087  |
| Capital                        |    | 200,000               |    | 2,228         |    | 22,853      | 177,148             | 11.4%              | 16,667               |    | 14,439              |         | 166,667      |    | 143,814     |
| Other Project Expenses         |    | 93,000                |    | 7,087         |    | 28,701      | 64,299              | 30.9%              | 7,750                |    | 663                 |         | 77,500       |    | 48,799      |
| Total Projects                 | \$ | 18,352,664            | \$ | 122,955       | \$ | 1,515,187   | \$<br>16,837,477    | 8.3%               | \$<br>1,529,389      | \$ | 1,406,434           | \$      | 15,293,887   | \$ | 13,778,700  |
| Non-Departmental               |    |                       |    |               |    |             |                     |                    |                      |    |                     |         |              |    |             |
| Administrative Fee to GF       | \$ | 175,000               | \$ | 14,583        | \$ | 145,833     | \$<br>29,167        | 83.3%              | \$<br>14,583         | \$ | _                   | \$      | 145,833      | \$ | _           |
| Insurance & Risk Fund          | •  | 921                   |    | 77            |    | 768         | 154                 | 83.3%              | 77                   |    | _                   | -       | 768          |    | _           |
| Park Construction Fund         |    | 19,381,849            |    | 537,398       |    | 7,189,139   | 12,192,710          | 37.1%              | 1,615,154            |    | 1,077,756           |         | 16,151,541   |    | 8,962,402   |
| MPAC                           |    | 500,000               |    | 41,667        |    | 416,667     | 83,333              | 83.3%              | 41,667               |    | -                   |         | 416,667      |    | -           |
| Buildings & Structures         |    | 11,333,262            |    | -             |    | 636,510     | 10,696,752          | 5.6%               | 944,439              |    | 944,439             |         | 9,444,385    |    | 8,807,875   |
| MCDC Debt Service Payments     |    | 1,030,000             |    | _             |    | -           | 1,030,000           | 0.0%               | 85,833               |    | 85,833              |         | 858,333      |    | 858,333     |
| MCDC Debt Service I & S        |    | 688,848               |    | _             |    | 344,424     | 344,424             | 50.0%              | 57,404               |    | 57,404              |         | 574,040      |    | 229,616     |
| Paying Agent                   |    | 1,000                 |    | _             |    | 200         | 800                 | 20.0%              | 83                   |    | 83                  |         | 833          |    | 633         |
| Total Non-Departmental         | \$ | 33,110,880            | \$ | 593,725       | \$ | 8,733,541   | \$<br>24,377,339    | 26.4%              | \$<br>2,759,240      | \$ | 2,165,515           | \$      | 27,592,400   | \$ | 18,858,859  |
| Total Expenses                 | \$ | 58,007,353            | \$ | 3,755,463     | \$ | 16,515,276  | \$<br>41,492,077    | 28.5%              | \$<br>4,833,946      | \$ | 6,137,067           | \$      | 48,339,461   | \$ | 31,824,185  |
| Net                            | \$ | (43,014,527)          | \$ | (2,270,700)   | \$ | (1,829,736) |                     |                    | \$<br>(3,584,544)    | \$ | 1,313,844           | \$      | (35,845,439) | \$ | 34,015,703  |
| FY21 Beginning Fund Balance    | \$ | 63,586,552            |    |               |    |             |                     |                    |                      |    |                     |         |              |    |             |
| Add FY21 Budgeted Revenue      | 7  | 14,992,826            |    |               |    |             |                     |                    |                      |    |                     |         |              |    |             |
| Less FY21 Budgeted Expenses    |    | (58,007,353)          |    |               |    |             |                     |                    |                      |    |                     |         |              |    |             |
| LC33 1 12 1 Duuyeteu Lxpeiises |    | (30,007,333)          |    |               |    |             |                     |                    |                      |    |                     |         |              |    |             |