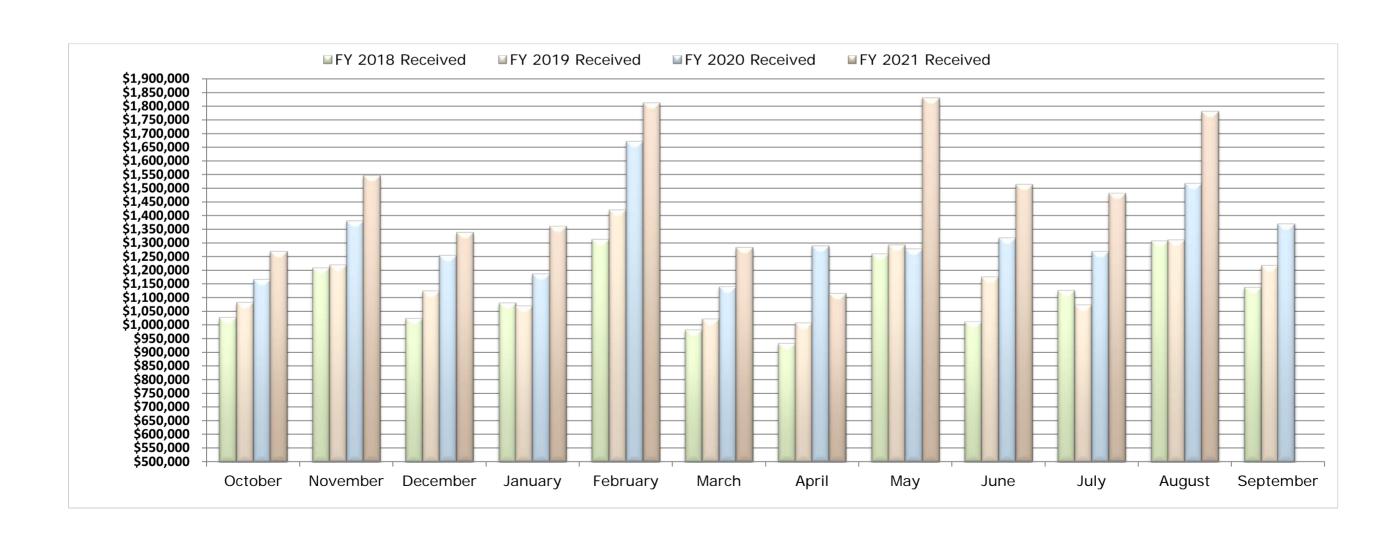

### **McKinney Community Development Corporation**

Summary Operating Statement
August 2021 (92% of FY Complete)

|                                    | Monthly Comparison |                       | parison | YTD Comparison |    |             |    |                     |                    |    |                   |    |                     |    |              |    |             |
|------------------------------------|--------------------|-----------------------|---------|----------------|----|-------------|----|---------------------|--------------------|----|-------------------|----|---------------------|----|--------------|----|-------------|
| Revenues                           | F                  | /21 Adopted<br>Budget | Мо      | nthly Actual   |    | YTD Actual  |    | Remaining<br>Budget | Budget<br>Received |    | Monthly<br>Budget |    | Monthly<br>Variance |    | YTD Budget   | Y  | ΓD Variance |
| Sales Tax Receipts                 |                    | 14,700,826            | \$      | 1,780,053      | \$ | 16,324,056  | \$ | (1,623,230)         | 111.0%             | \$ | 1,225,069         | \$ | 554,984             | \$ | 13,475,757   | \$ | 2,848,299   |
| Interest Income                    |                    | 292,000               |         | 1,765          |    | 50,946      |    | 241,054             | 17.4%              |    | 24,333            |    | (22,568)            |    | 267,667      |    | (216,720)   |
| Miscellaneous Revenue              |                    | -                     |         | -              |    | 5,250       |    | (5,250)             | -                  |    | -                 |    | -                   |    | -            |    | 5,250       |
| Gain on Sale of FA                 |                    | -                     |         | -              |    | 87,106      |    | (87,106)            | -                  |    | -                 |    | -                   |    | -            |    | 87,106      |
| Total Revenues                     | \$                 | 14,992,826            | \$      | 1,781,818      | \$ | 16,467,358  | \$ | (1,474,532)         | 109.8%             | \$ | 1,249,402         | \$ | 532,416             | \$ | 13,743,424   | \$ | 2,723,934   |
| Expenses                           | F                  | /21 Adopted<br>Budget | Мо      | nthly Actual   |    | YTD Actual  |    | Remaining<br>Budget | Budget<br>Spent    |    | Monthly<br>Budget |    | Monthly<br>Variance |    | YTD Budget   | Y  | ΓD Variance |
| MCDC Operations                    |                    |                       |         |                |    |             |    |                     |                    |    |                   |    |                     |    |              |    |             |
| Personnel Expense                  | ¢                  | 298,583               | ¢       | 20,203         | ¢  | 258,554     | \$ | 40,029              | 86.6%              | Φ. | 04.000            | Φ. | 4 (70               | Φ. | 070 704      | Φ. | 45.440      |
| •                                  | \$                 | 17,250                | Ф       | 33             | Ф  | 2,112       | Ф  |                     | 12.2%              | \$ | 24,882            | \$ | 4,679               | \$ | 273,701      | \$ | 15,148      |
| Supplies Expense                   |                    |                       |         | 33             |    | 2,112       |    | 15,138              |                    |    | 1,438             |    | 1,404               |    | 15,813       |    | 13,701      |
| Maintenance Expense                |                    | 2,500                 |         | - 7 ( 4 2      |    | -           |    | 2,500               | 0.0%               |    | 208               |    | 208                 |    | 2,292        |    | 2,292       |
| Services/Sundry                    |                    | 576,983               |         | 7,643          |    | 384,725     |    | 192,258             | 66.7%              |    | 48,082            |    | 40,439              |    | 528,901      |    | 144,176     |
| Capital                            | <u></u>            | 5,648,493             | Φ.      |                | ф. | 5,649,037   | ф. | (544)               | 100.0%             |    | 470,708           | Φ. | (470,708)           |    | 5,177,785    | ф. | (471,252)   |
| Total Administrative               | *                  | 6,543,809             | \$      | 27,879         | \$ | 6,294,427   | \$ | 249,382             | 96.2%              |    | 545,317           | \$ | (423,977)           | \$ | 5,998,492    | \$ | (295,935)   |
| Projects                           |                    |                       |         |                |    |             |    |                     |                    |    |                   |    |                     |    |              |    |             |
| Community Grants & Projects        | \$                 | 18,059,664            | \$      | 24,167         | \$ | 1,487,800   | \$ | 16,571,864          | 8.2%               | \$ | 1,504,972         | \$ | 1,480,805           | \$ | 16,554,692   | \$ | 15,066,892  |
| Capital                            |                    | 200,000               |         | _              |    | 22,853      |    | 177,148             | 11.4%              |    | 16,667            |    | 16,667              |    | 183,333      |    | 160,481     |
| Other Project Expenses             |                    | 93,000                |         | 7,952          |    | 36,653      |    | 56,347              | 39.4%              |    | 7,750             |    | (202)               |    | 85,250       |    | 48,597      |
| Total Projects                     | \$                 | 18,352,664            | \$      | 32,119         | \$ | 1,547,306   | \$ | 16,805,358          | 8.4%               | \$ | 1,529,389         | \$ |                     | \$ | 16,823,275   | \$ | 15,275,970  |
| Non-Departmental                   |                    |                       |         |                |    |             |    |                     |                    |    |                   |    |                     |    |              |    |             |
| Administrative Fee to GF           | \$                 | 175,000               | \$      | 14,583         | \$ | 160,417     | \$ | 14,583              | 91.7%              | \$ | 14,583            | \$ | -                   | \$ | 160,417      | \$ | -           |
| Insurance & Risk Fund              |                    | 921                   |         | 77             |    | 844         |    | 77                  | 91.7%              |    | 77                |    | _                   |    | 844          |    | _           |
| Park Construction Fund             |                    | 19,381,849            |         | 687,620        |    | 7,876,759   |    | 11,505,090          | 40.6%              |    | 1,615,154         |    | 927,534             |    | 17,766,695   |    | 9,889,936   |
| MPAC                               |                    | 500,000               |         | 41,667         |    | 458,333     |    | 41,667              | 91.7%              |    | 41,667            |    | _                   |    | 458,333      |    | _           |
| Buildings & Structures             |                    | 11,333,262            |         | -              |    | 636,510     |    | 10,696,752          | 5.6%               |    | 944,439           |    | 944,439             |    | 10,388,824   |    | 9,752,313   |
| MCDC Debt Service Payments         |                    | 1,030,000             |         | 1,030,000      |    | 1,030,000   |    | -                   | 100.0%             |    | 85,833            |    | (944,167)           |    | 944,167      |    | (85,833)    |
| MCDC Debt Service I & S            |                    | 688,848               |         | 344,424        |    | 688,848     |    | (0)                 | 100.0%             |    | 57,404            |    | (287,020)           |    | 631,444      |    | (57,404)    |
| Paying Agent                       |                    | 1,000                 |         | 200            |    | 400         |    | 600                 | 40.0%              |    | 83                |    | (117)               |    | 917          |    | 517         |
| Total Non-Departmental             | \$                 | 33,110,880            | \$      | 2,118,571      | \$ | 10,852,112  | \$ | 22,258,768          | 32.8%              | \$ | 2,759,240         | \$ | 640,669             | \$ | 30,351,640   | \$ | 19,499,529  |
| Total Expenses                     | \$                 | 58,007,353            | \$      | 2,178,569      | \$ | 18,693,845  | \$ | 39,313,508          | 32.2%              | \$ | 4,833,946         | \$ | 1,713,963           | \$ | 53,173,407   | \$ | 34,479,563  |
| Net                                | \$                 | (43,014,527)          | \$      | (396,751)      | \$ | (2,226,487) |    |                     |                    | \$ | (3,584,544)       | \$ | 3,187,793           | \$ | (39,429,983) | \$ | 37,203,496  |
| FY21 Beginning Fund Balance        | \$                 | 63,586,552            |         |                |    |             |    |                     |                    |    |                   |    |                     |    |              |    |             |
| Add FY21 Budgeted Revenue          | ŕ                  | 14,992,826            |         |                |    |             |    |                     |                    |    |                   |    |                     |    |              |    |             |
| Less FY21 Budgeted Expenses        |                    | (58,007,353)          |         |                |    |             |    |                     |                    |    |                   |    |                     |    |              |    |             |
| FY21 Projected Ending Fund Balance | \$                 | 20,572,025            |         |                |    |             |    |                     |                    |    |                   |    |                     |    |              |    |             |