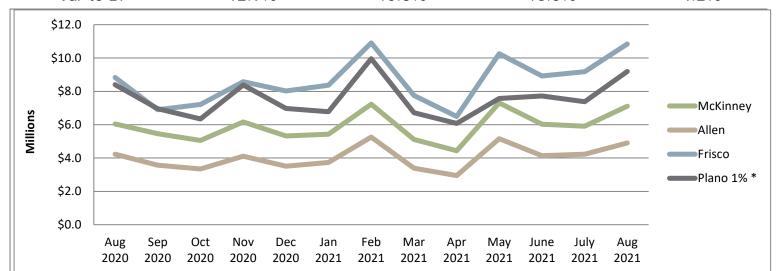

### **McKinney Community Development Corporation**

Summary Operating Statement
August 2021 (92% of FY Complete)

|                                    | Monthly Comparison |                       | parison | YTD Comparison |    |             |    |                     |                    |    |                   |    |                     |    |              |    |             |
|------------------------------------|--------------------|-----------------------|---------|----------------|----|-------------|----|---------------------|--------------------|----|-------------------|----|---------------------|----|--------------|----|-------------|
| Revenues                           | F                  | /21 Adopted<br>Budget | Мо      | nthly Actual   |    | YTD Actual  |    | Remaining<br>Budget | Budget<br>Received |    | Monthly<br>Budget |    | Monthly<br>Variance |    | YTD Budget   | Y  | ΓD Variance |
| Sales Tax Receipts                 |                    | 14,700,826            | \$      | 1,780,053      | \$ | 16,324,056  | \$ | (1,623,230)         | 111.0%             | \$ | 1,225,069         | \$ | 554,984             | \$ | 13,475,757   | \$ | 2,848,299   |
| Interest Income                    |                    | 292,000               |         | 1,765          |    | 50,946      |    | 241,054             | 17.4%              |    | 24,333            |    | (22,568)            |    | 267,667      |    | (216,720)   |
| Miscellaneous Revenue              |                    | -                     |         | -              |    | 5,250       |    | (5,250)             | -                  |    | -                 |    | -                   |    | -            |    | 5,250       |
| Gain on Sale of FA                 |                    | -                     |         | -              |    | 87,106      |    | (87,106)            | -                  |    | -                 |    | -                   |    | -            |    | 87,106      |
| Total Revenues                     | \$                 | 14,992,826            | \$      | 1,781,818      | \$ | 16,467,358  | \$ | (1,474,532)         | 109.8%             | \$ | 1,249,402         | \$ | 532,416             | \$ | 13,743,424   | \$ | 2,723,934   |
| Expenses                           | F                  | /21 Adopted<br>Budget | Мо      | nthly Actual   |    | YTD Actual  |    | Remaining<br>Budget | Budget<br>Spent    |    | Monthly<br>Budget |    | Monthly<br>Variance |    | YTD Budget   | Y  | ΓD Variance |
| MCDC Operations                    |                    |                       |         |                |    |             |    |                     |                    |    |                   |    |                     |    |              |    |             |
| Personnel Expense                  | ¢                  | 298,583               | ¢       | 20,203         | ¢  | 258,554     | \$ | 40,029              | 86.6%              | Φ. | 04.000            | Φ. | 4 (70               | Φ. | 070 704      | Φ. | 45.440      |
| •                                  | \$                 | 17,250                | Ф       | 33             | Ф  | 2,112       | Ф  |                     | 12.2%              | \$ | 24,882            | \$ | 4,679               | \$ | 273,701      | \$ | 15,148      |
| Supplies Expense                   |                    |                       |         | 33             |    | 2,112       |    | 15,138              |                    |    | 1,438             |    | 1,404               |    | 15,813       |    | 13,701      |
| Maintenance Expense                |                    | 2,500                 |         | - 7 ( 4 2      |    | -           |    | 2,500               | 0.0%               |    | 208               |    | 208                 |    | 2,292        |    | 2,292       |
| Services/Sundry                    |                    | 576,983               |         | 7,643          |    | 384,725     |    | 192,258             | 66.7%              |    | 48,082            |    | 40,439              |    | 528,901      |    | 144,176     |
| Capital                            | <u></u>            | 5,648,493             | Φ.      |                | ф. | 5,649,037   | ф. | (544)               | 100.0%             |    | 470,708           | Φ. | (470,708)           |    | 5,177,785    | ф. | (471,252)   |
| Total Administrative               | *                  | 6,543,809             | \$      | 27,879         | \$ | 6,294,427   | \$ | 249,382             | 96.2%              |    | 545,317           | \$ | (423,977)           | \$ | 5,998,492    | \$ | (295,935)   |
| Projects                           |                    |                       |         |                |    |             |    |                     |                    |    |                   |    |                     |    |              |    |             |
| Community Grants & Projects        | \$                 | 18,059,664            | \$      | 24,167         | \$ | 1,487,800   | \$ | 16,571,864          | 8.2%               | \$ | 1,504,972         | \$ | 1,480,805           | \$ | 16,554,692   | \$ | 15,066,892  |
| Capital                            |                    | 200,000               |         | _              |    | 22,853      |    | 177,148             | 11.4%              |    | 16,667            |    | 16,667              |    | 183,333      |    | 160,481     |
| Other Project Expenses             |                    | 93,000                |         | 7,952          |    | 36,653      |    | 56,347              | 39.4%              |    | 7,750             |    | (202)               |    | 85,250       |    | 48,597      |
| Total Projects                     | \$                 | 18,352,664            | \$      | 32,119         | \$ | 1,547,306   | \$ | 16,805,358          | 8.4%               | \$ | 1,529,389         | \$ |                     | \$ | 16,823,275   | \$ | 15,275,970  |
| Non-Departmental                   |                    |                       |         |                |    |             |    |                     |                    |    |                   |    |                     |    |              |    |             |
| Administrative Fee to GF           | \$                 | 175,000               | \$      | 14,583         | \$ | 160,417     | \$ | 14,583              | 91.7%              | \$ | 14,583            | \$ | -                   | \$ | 160,417      | \$ | -           |
| Insurance & Risk Fund              |                    | 921                   |         | 77             |    | 844         |    | 77                  | 91.7%              |    | 77                |    | _                   |    | 844          |    | _           |
| Park Construction Fund             |                    | 19,381,849            |         | 687,620        |    | 7,876,759   |    | 11,505,090          | 40.6%              |    | 1,615,154         |    | 927,534             |    | 17,766,695   |    | 9,889,936   |
| MPAC                               |                    | 500,000               |         | 41,667         |    | 458,333     |    | 41,667              | 91.7%              |    | 41,667            |    | _                   |    | 458,333      |    | _           |
| Buildings & Structures             |                    | 11,333,262            |         | -              |    | 636,510     |    | 10,696,752          | 5.6%               |    | 944,439           |    | 944,439             |    | 10,388,824   |    | 9,752,313   |
| MCDC Debt Service Payments         |                    | 1,030,000             |         | 1,030,000      |    | 1,030,000   |    | -                   | 100.0%             |    | 85,833            |    | (944,167)           |    | 944,167      |    | (85,833)    |
| MCDC Debt Service I & S            |                    | 688,848               |         | 344,424        |    | 688,848     |    | (0)                 | 100.0%             |    | 57,404            |    | (287,020)           |    | 631,444      |    | (57,404)    |
| Paying Agent                       |                    | 1,000                 |         | 200            |    | 400         |    | 600                 | 40.0%              |    | 83                |    | (117)               |    | 917          |    | 517         |
| Total Non-Departmental             | \$                 | 33,110,880            | \$      | 2,118,571      | \$ | 10,852,112  | \$ | 22,258,768          | 32.8%              | \$ | 2,759,240         | \$ | 640,669             | \$ | 30,351,640   | \$ | 19,499,529  |
| Total Expenses                     | \$                 | 58,007,353            | \$      | 2,178,569      | \$ | 18,693,845  | \$ | 39,313,508          | 32.2%              | \$ | 4,833,946         | \$ | 1,713,963           | \$ | 53,173,407   | \$ | 34,479,563  |
| Net                                | \$                 | (43,014,527)          | \$      | (396,751)      | \$ | (2,226,487) |    |                     |                    | \$ | (3,584,544)       | \$ | 3,187,793           | \$ | (39,429,983) | \$ | 37,203,496  |
| FY21 Beginning Fund Balance        | \$                 | 63,586,552            |         |                |    |             |    |                     |                    |    |                   |    |                     |    |              |    |             |
| Add FY21 Budgeted Revenue          | ŕ                  | 14,992,826            |         |                |    |             |    |                     |                    |    |                   |    |                     |    |              |    |             |
| Less FY21 Budgeted Expenses        |                    | (58,007,353)          |         |                |    |             |    |                     |                    |    |                   |    |                     |    |              |    |             |
| FY21 Projected Ending Fund Balance | \$                 | 20,572,025            |         |                |    |             |    |                     |                    |    |                   |    |                     |    |              |    |             |