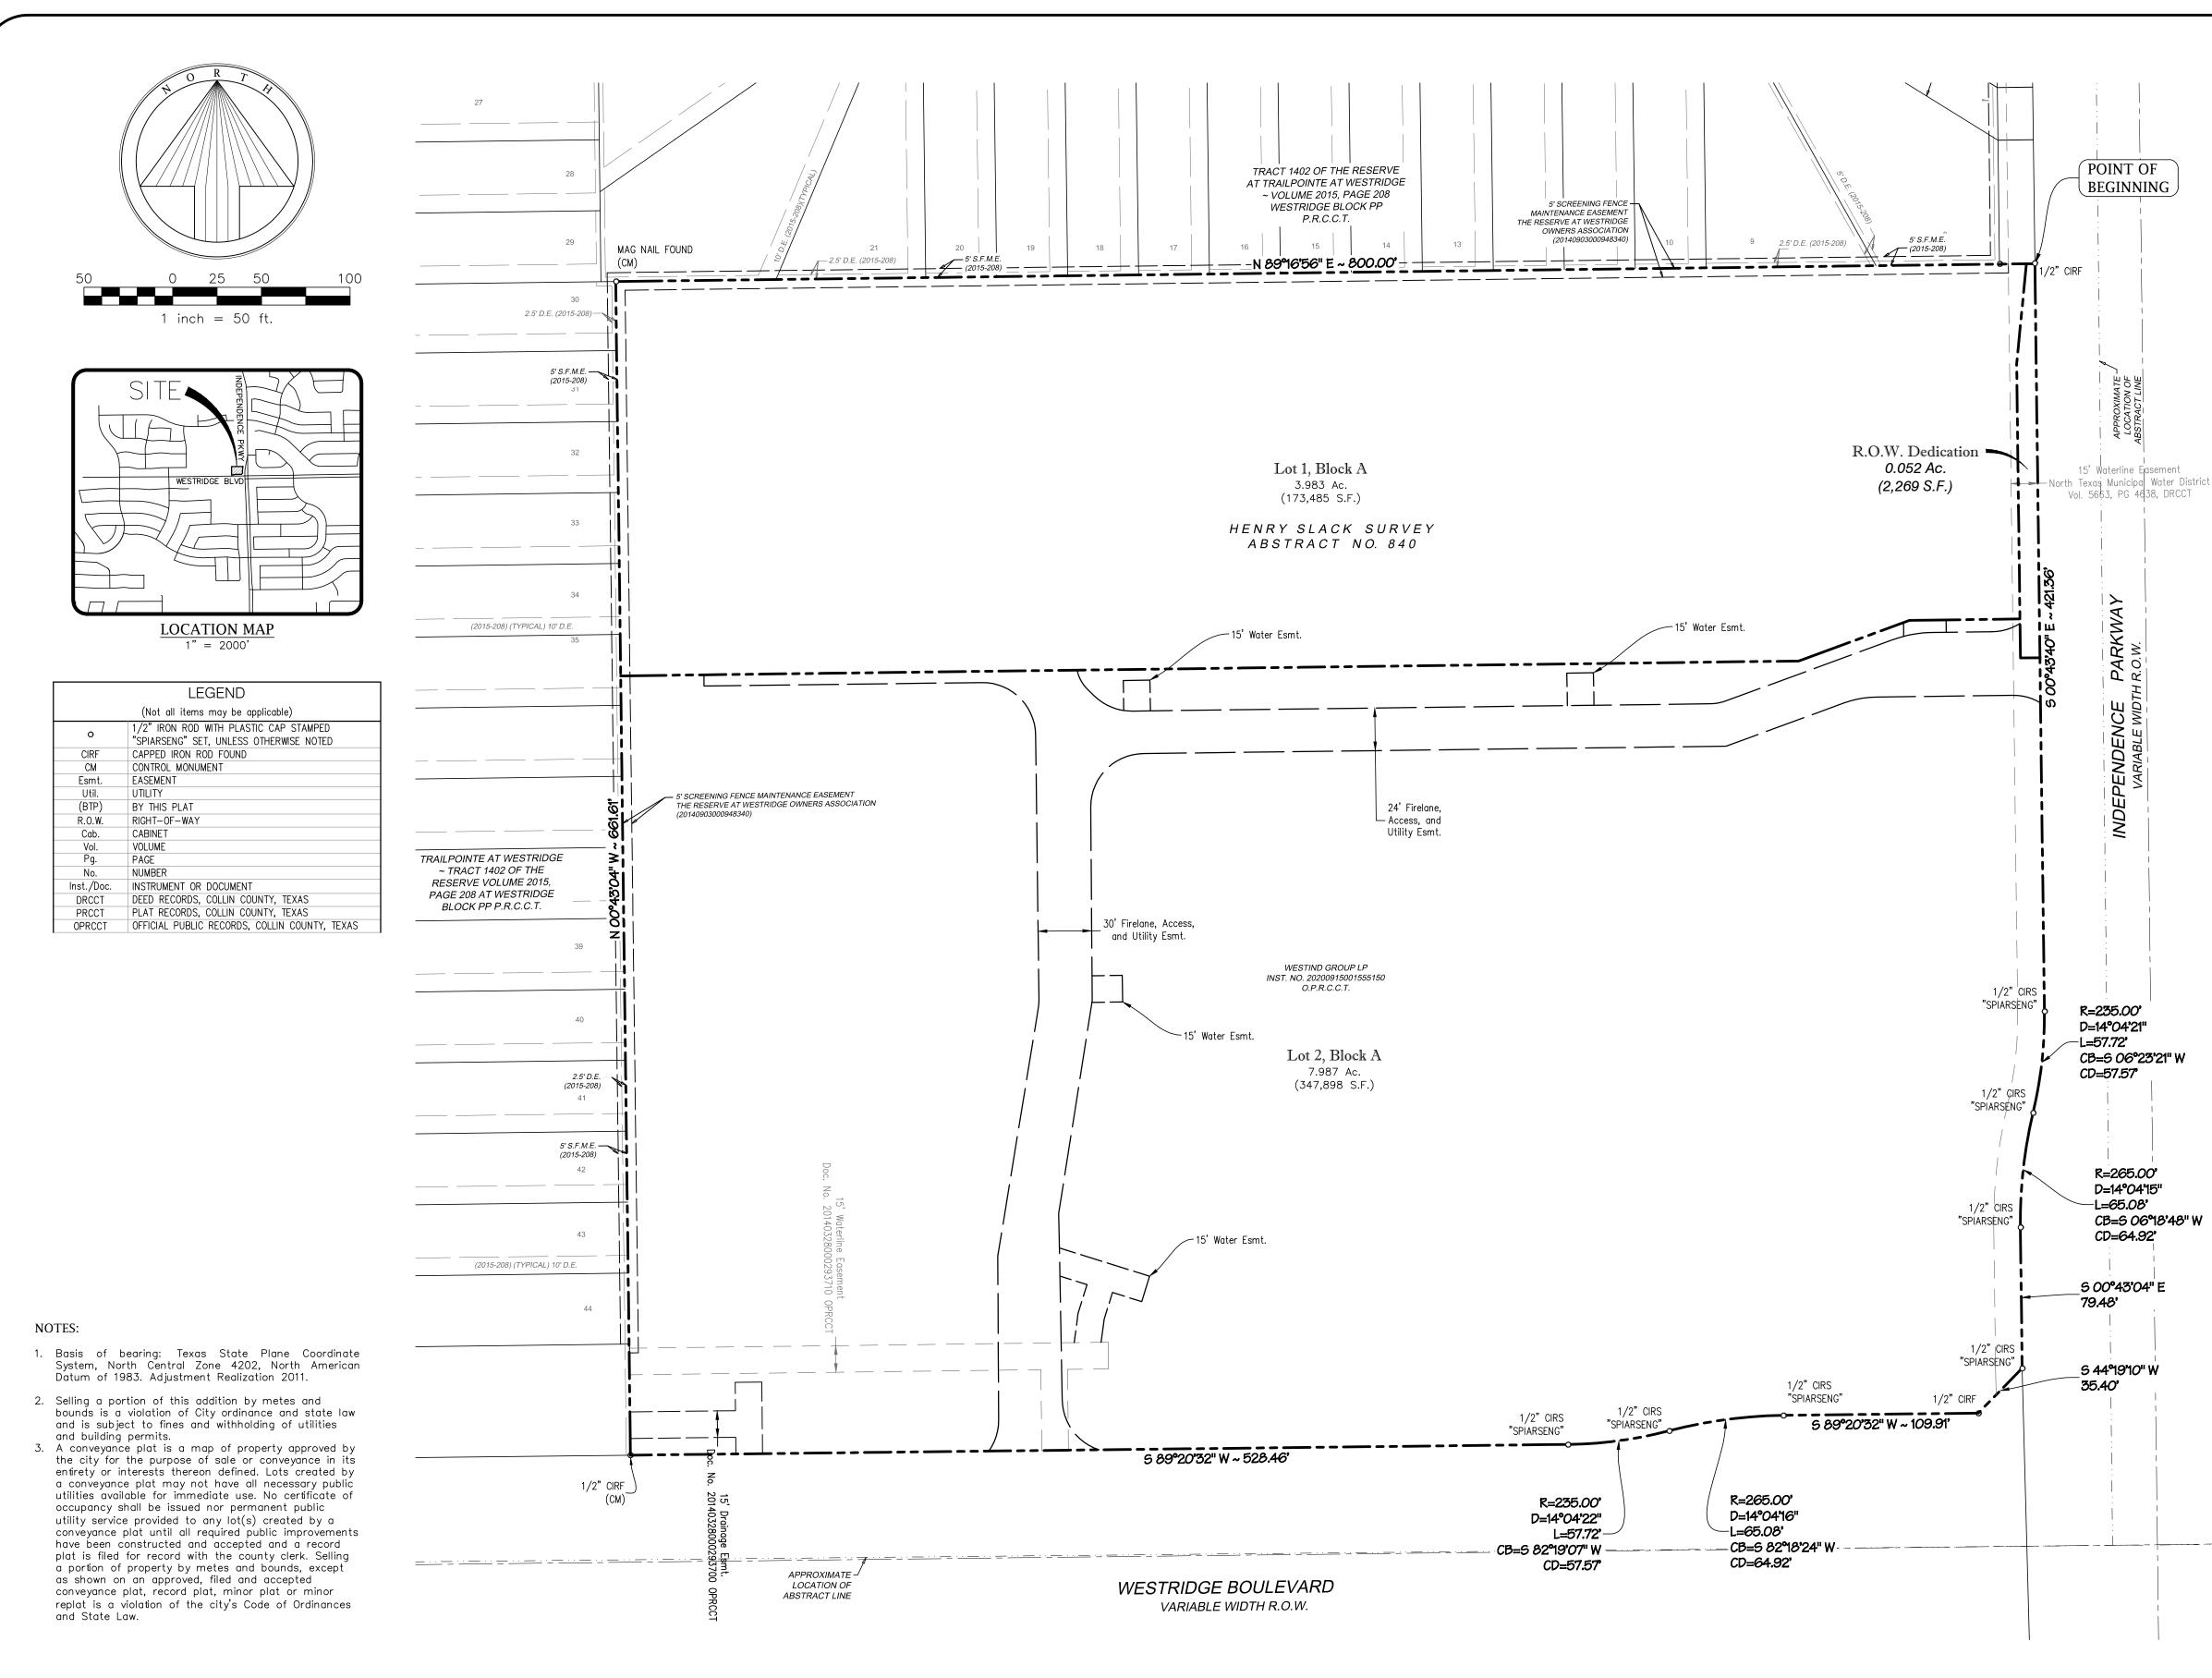

### **OWNER'S CERTIFICATE**

WHEREAS Westind Group LP, is the owner of a tract of land situated in the HENRY SLACK SURVEY, Abstract No. 840, City of McKinney, Collin County, Texas, being all of a tract conveyed to Westind Group LP, by deed recorded in Instrument No. 20200915001555150, Official Public Records of Collin County, Texas, with the subject tract being more particularly described as follows: BEGINNING at a 1/2 inch capped iron rod found at the northeast corner of said Westind Group tract and common

southeast corner of Trailpointe at Westridge-Tract 1402 of The Reserve at Westridge, an addition to the City of McKinney, Collin County, Texas, according to the map/plat thereof recorded in Volume 2015, Page 208, Map Records, Collin County, Texas and lying in the west right-of-way line of Independence Parkway (variable width right-of-way);

THENCE, S 00°43'40" E, 421.36 feet to a 1/2 inch capped iron rod stamped "SPIARSENG";

THENCE along a non-tangent curve to the right having a central angle of 14'04'21", a radius of 235.00 feet, a chord of S 06°23'21" W - 57.57 feet, an arc length of 57.72 feet to a 1/2 inch capped iron rod stamped "SPIARSENG";

THENCE along a reverse curve to the left having a central angle of 14\*04'15", a radius of 265.00 feet, a chord of S  $06^{\circ}18'48'' W - 64.92$  feet, an arc length of 65.08 feet to a 1/2 inch capped iron rod stamped "SPIARSENG"; THENCE, S 00°43'04" E, 79.48 feet to a 1/2 inch capped iron rod stamped "SPIARSENG";

THENCE, S 44°19'10" W, 35.40 feet to a 1/2 inch capped iron rod found and lying in the north right-of-way line of Westridge Boulevard (variable width right-of-way);

THENCE, S 89°20'32" W, 109.91 feet to a 1/2 inch capped iron rod stamped "SPIARSENG";

THENCE along a tangent curve to the left having a central angle of 14°04'16", a radius of 265.00 feet, a chord of S 82°18'24" W - 64.92 feet, an arc length of 65.08 feet to a 1/2 inch capped iron rod stamped "SPIARSENG";

THENCE along a reverse curve to the right having a central angle of 14°04'22", a radius of 235.00 feet, a chord of S 82°19'07" W - 57.57 feet, an arc length of 57.72 feet to a 1/2 inch capped iron rod stamped "SPIARSENG"; THENCE, S 89°20'32" W. 528.46 feet to a 1/2 inch capped iron rod found (control monument);

THENCE, N 00°43'04" W, 661.61 feet, along the east line of Block PP of Trailpointe at Westridge - Tract 1402 of the Reserve at Westridge, an addition to the City of McKinney, Collin County, Texas, according to the plat thereof recorded in Volume 2015, Page 208, Plat Records, Collin County, Texas, to a Mag nail found (control monument);

THENCE, N 89'16'56" E, 800.00 feet, along the south line of said Block PP of Trailpointe at Westridge - Tract 1402 of the Reserve at Westridge, to the POINT OF BEGINNING with the subject tract containing 523,652 square feet or 12.021 acres of