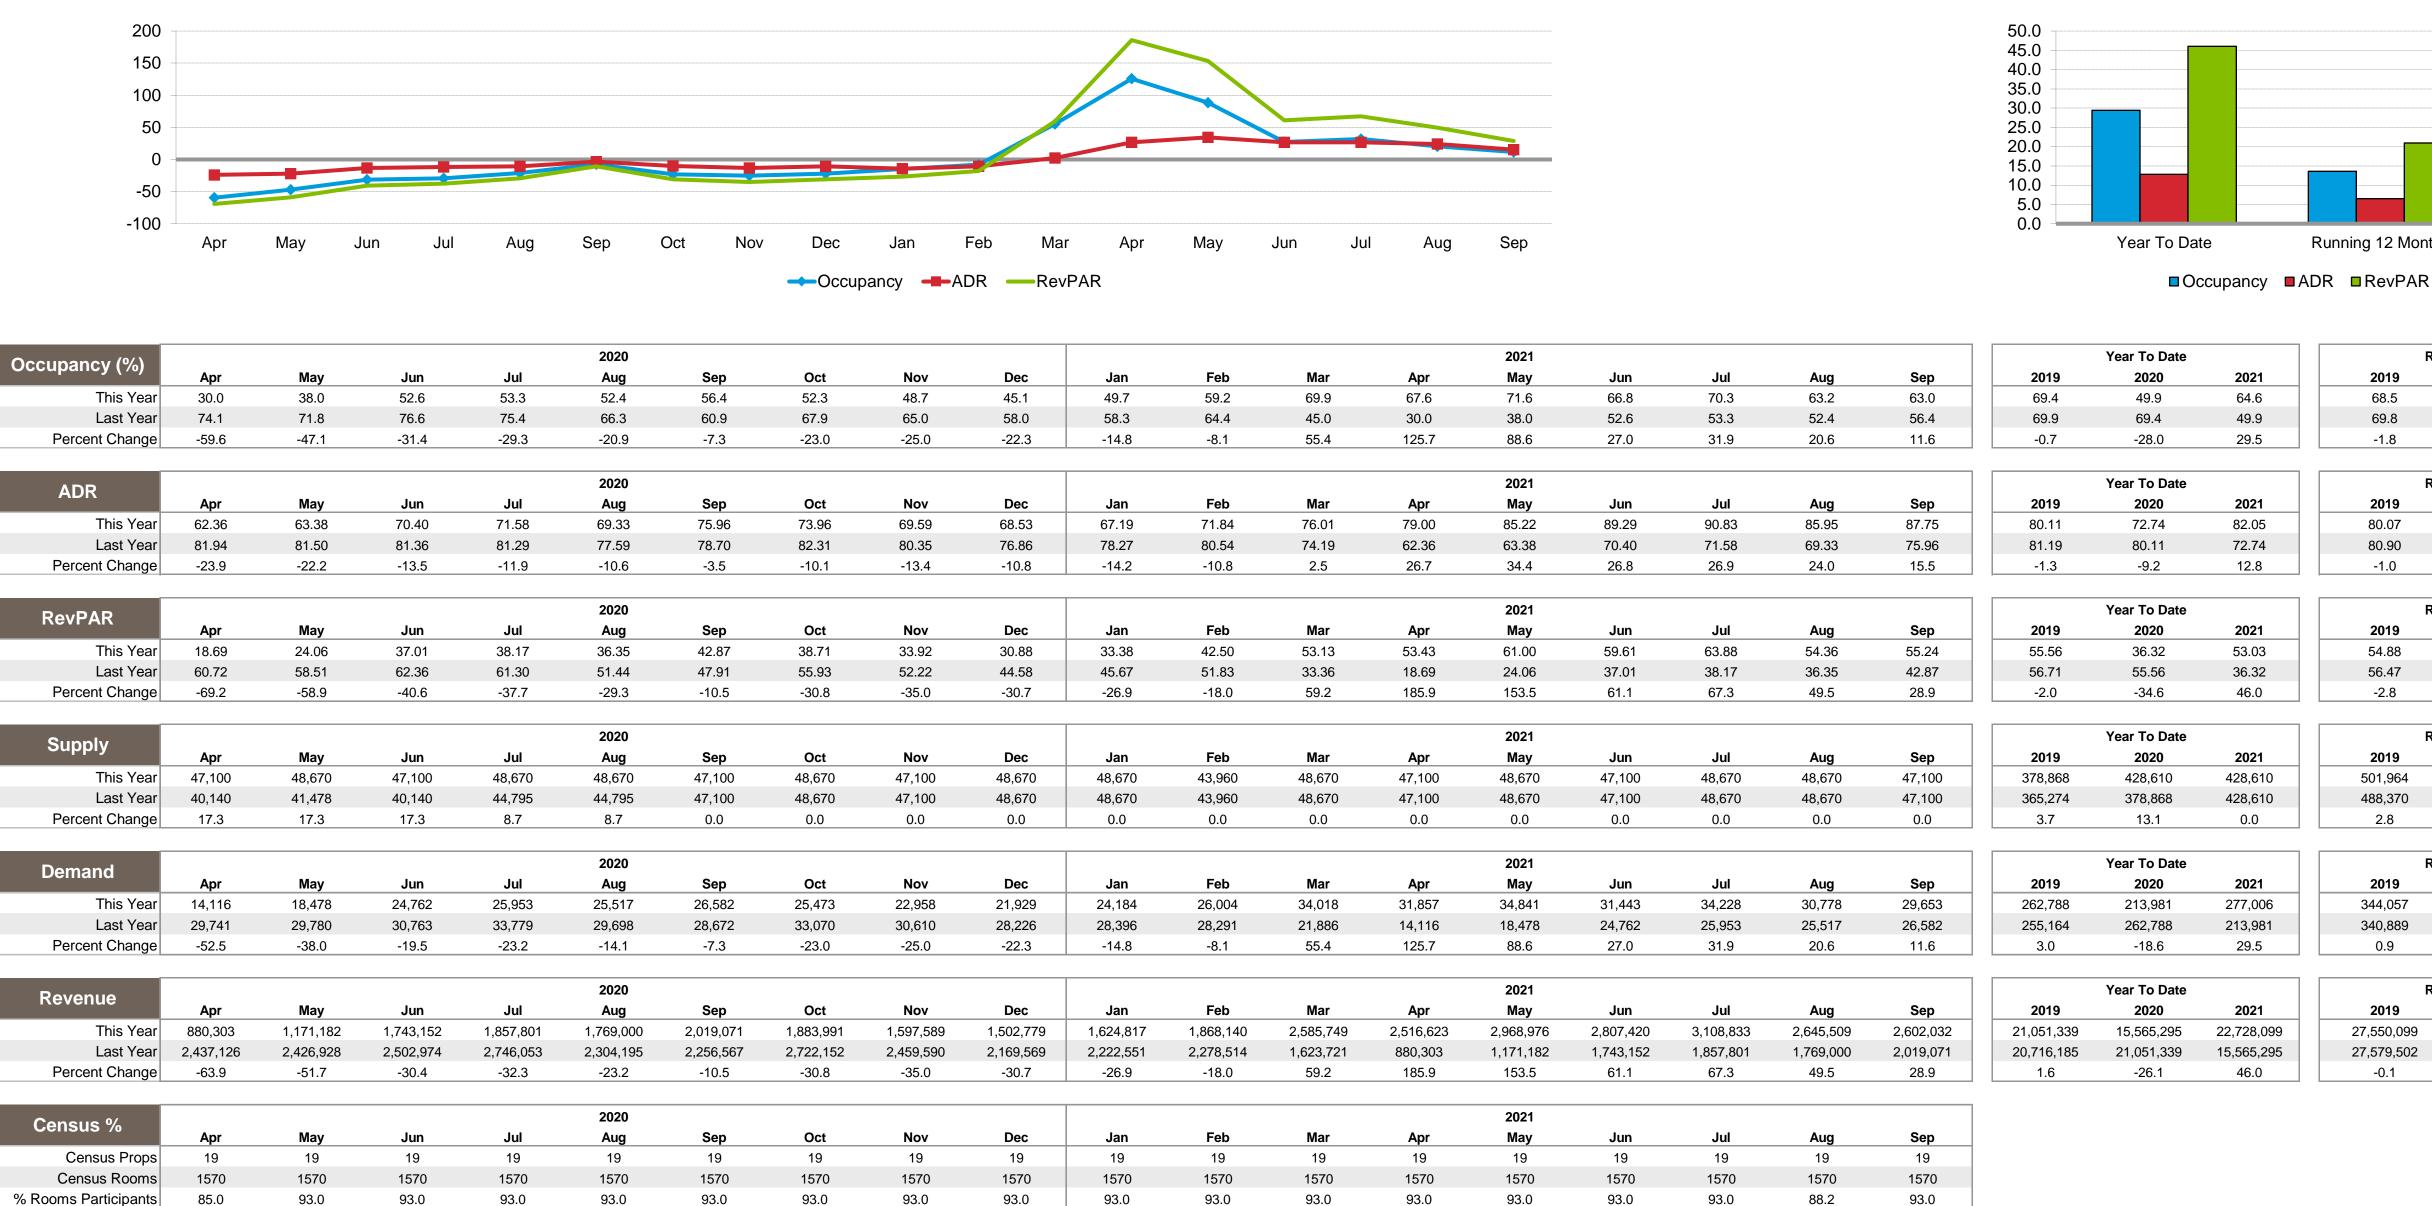

## **Overall Percent Change**

|         | Running 12 Months |         |
|---------|-------------------|---------|
| 2019    | 2020              | 2021    |
| 68.5    | 53.4              | 60.6    |
| 69.8    | 68.5              | 53.4    |
| -1.8    | -22.1             | 13.6    |
|         |                   |         |
|         | Running 12 Months |         |
| 2019    | 2020              | 2021    |
| 80.07   | 74.92             | 79.78   |
| 80.90   | 80.07             | 74.92   |
| -1.0    | -6.4              | 6.5     |
|         |                   |         |
|         | Running 12 Months |         |
| 2019    | 2020              | 2021    |
| 54.88   | 39.99             | 48.36   |
| 56.47   | 54.88             | 39.99   |
| -2.8    | -27.1             | 20.9    |
|         |                   |         |
|         | Running 12 Months |         |
| 2019    | 2020              | 2021    |
| 501,964 | 573,050           | 573,050 |
| 488,370 | 501,964           | 573,050 |
| 2.8     | 14.2              | 0.0     |
|         |                   |         |
|         | Running 12 Months |         |
| 2019    | 2020              | 2021    |
| 344,057 | 305,887           | 347,366 |
| 340,889 | 344,057           | 305,887 |
| 0.9     | -11.1             | 13.6    |
|         |                   |         |

| Running 12 Months |            |            |  |  |  |  |  |  |  |  |  |  |  |  |
|-------------------|------------|------------|--|--|--|--|--|--|--|--|--|--|--|--|
| 2019              | 2020       | 2021       |  |  |  |  |  |  |  |  |  |  |  |  |
| 27,550,099        | 22,916,607 | 27,712,457 |  |  |  |  |  |  |  |  |  |  |  |  |
| 27,579,502        | 27,550,099 | 22,916,607 |  |  |  |  |  |  |  |  |  |  |  |  |
| -0.1              | -16.8      | 20.9       |  |  |  |  |  |  |  |  |  |  |  |  |