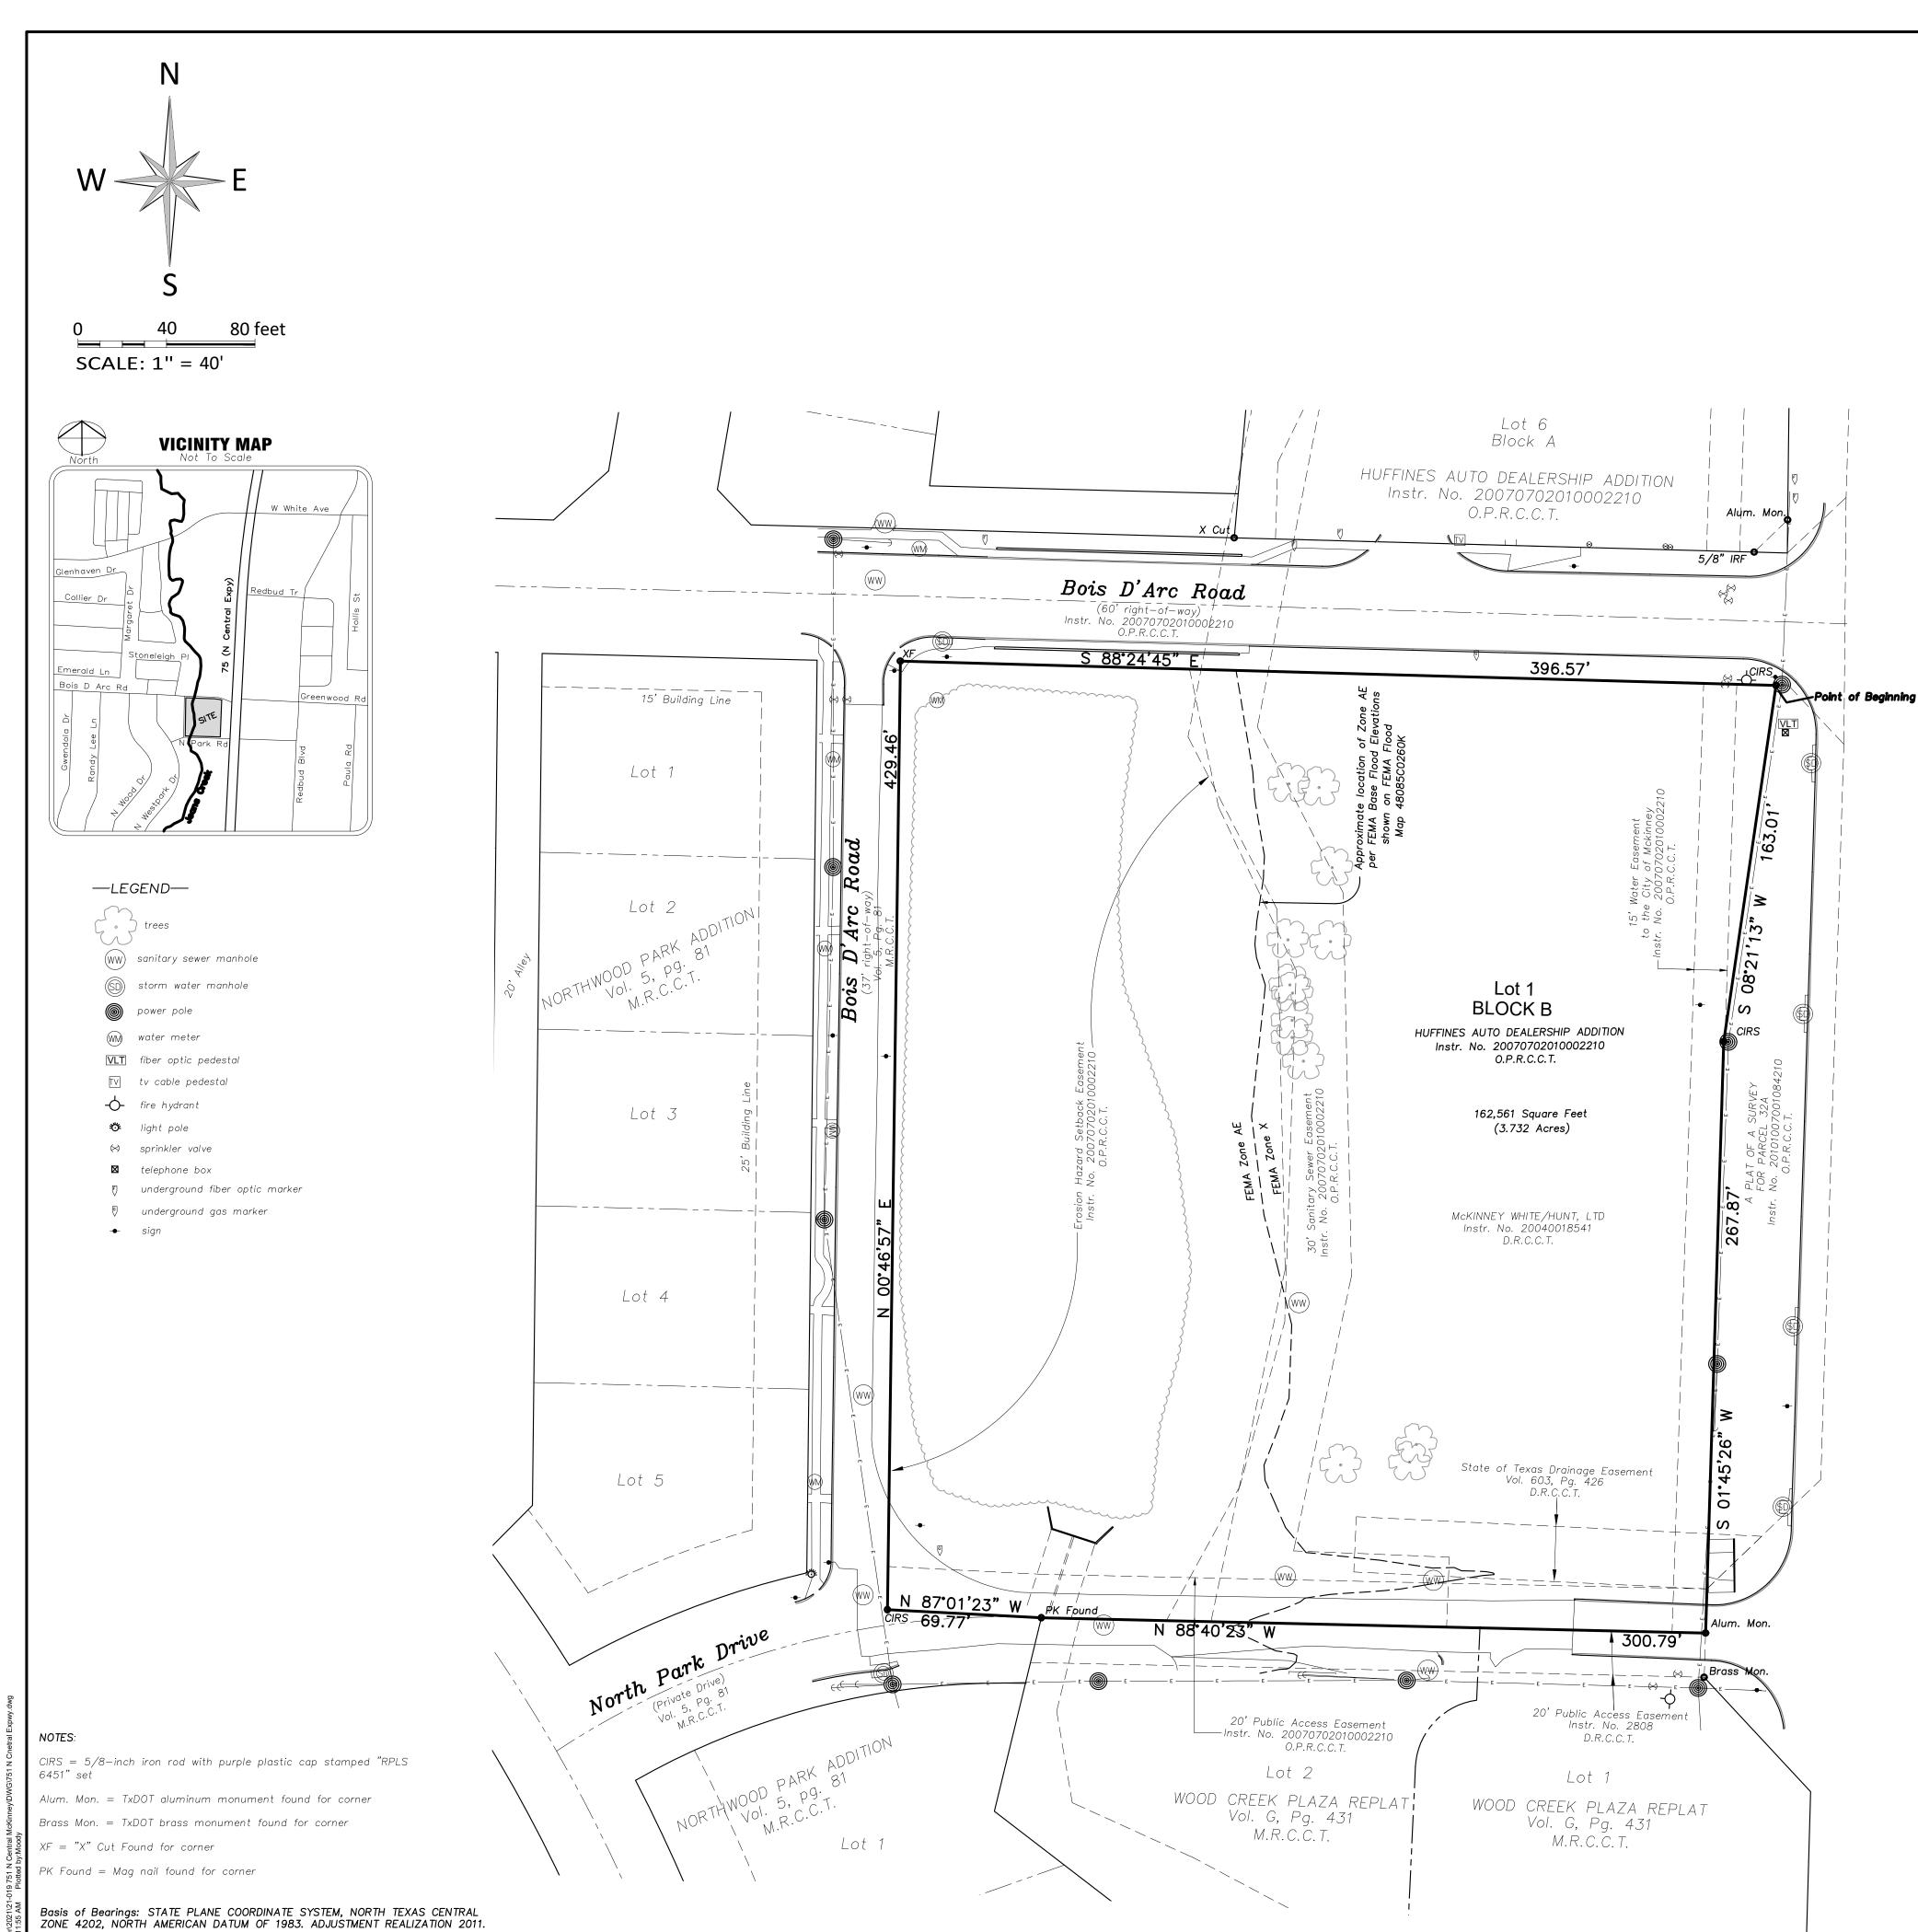

A portion of the subject property lies within zone AE, a regulatory floodway area according to FEMA's Flood Insurance Rate Map No. 48085C0260 K, dated June 7, 2017. Remaining property is within zone X.

## PROPERTY DESCRIPTION

BEING a 162,561 Square Foot (3.732 Acre) tract of land situated in the City of McKinney, Lot 1, Block B as evidenced by Plat of HUFFINES AUTO DEALERSHIP ADDITION, recorded in Instrument Number 20070702010002210, Official Public Records, Collin County, Texas (O.P.R.C.C.T.), same being that certain tract of land conveyed to McKINNEY WHITE/HUNT, LTD by Deed recorded Instrument Number 20040018541, Deed Records, Collin County, Texas (D.R.C.C.T.), and being more particularly described as follows:

BEGINNING at a 5/8" iron rod with purple cap stamped "RPLS 6451" set for the northeasterly corner of the herein described tract of land, same being the intersection of the south right-of-way line of Bois D'Arc Road (60' right-of-way) and the west right-of-way of U.S. Highway 75 (variable width right—of—way), further being the northwesterly corner of an existing right—of—way dedication as evidence by Plat recorded in Instrument Number 20101007001084210, O.P.R.C.C.T.;

THENCE South 08 degrees 21 minutes 13 seconds West, departing said south right-of-way line, along said west right-of-way line, for a distance of 163.01 feet to a 5/8" iron rod with purple cap stamped "RPLS 6451" set for the southerly west corner of said right-of-way dedication, same being on said west right—of—way line;

THENCE South 01 degrees 45 minutes 26 seconds West, continuing along said west right—of—way line, for a distance of 267.87 feet to a TxDOT aluminum monument found on said west right—of—way line of U.S. Highway 75, same being on the center line of North Park Drive (Private Drive);

THENCE North 88 Degrees 40 Minutes 23 Seconds West, departing said west right—of—way line, along said center line, for a distance of 300.79 feet to a PK nail found for the southerly southwest corner of the herein described tract of land, same being on the center line of said North Park Drive right—of—way;

THENCE North 87 Degrees 01 Minutes 23 Seconds West, departing said center line, over and across said North Park Drive, for a distance of 69.77 feet to a 5/8" iron rod with purple cap stamped "RPLS 6451" set on the east right-of-way line of Bois D'Arc Road (37' right-of-way) as evidence by plat recorded in Volume 5 Page 81, Map Records, Collin County, Texas (M.R.C.C.T.);

THENCE North 00 degrees 46 minutes 57 seconds East, departing said North Park Drive right-of-way, along said east right-of-way line, for a distance of 429.46 feet to an X cut found for the intersection of said east right—of—way line of Bois D'Arc Road as recorded in Volume 5, Page 81 and the aforementioned south right-of-way line of Bois D'Arc Road as recorded in Instrument Number 20070702010002210;

THENCE South 88 degrees 24 minutes 45 seconds East, departing said east right-of-way line, along said south right—of—way line, for a distance of 396.57 feet to the POINT OF BEGINNING, containing 162,561 square feet or 3.732 acres of land more or less.