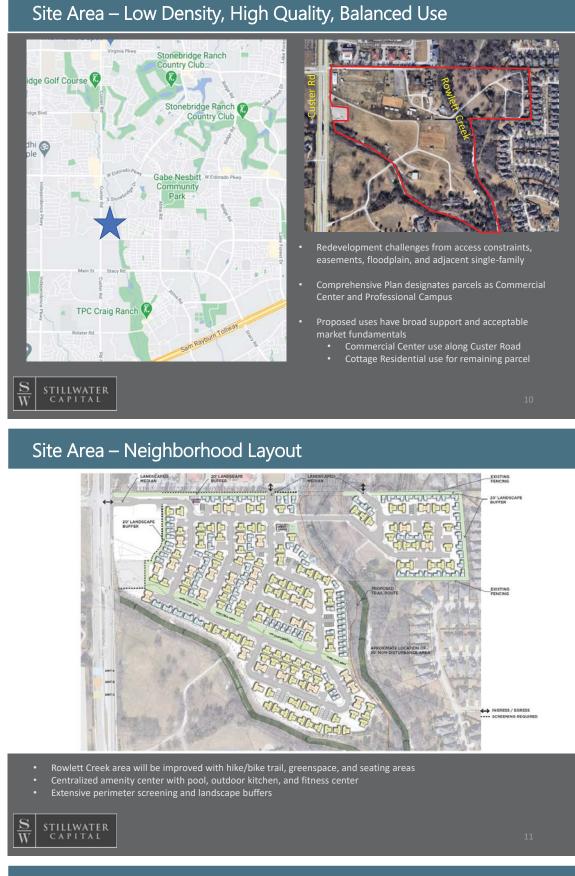

**20-0137Z3** Conduct a Public Hearing to Consider/Discuss/Act on a Request to Rezone the Subject Property from "AG" - Agricultural District, "PD" - Planned Development District and "REC" - Regional Employment Center Overlay District to "PD" - Planned Development District, to Allow for Multi-Family Residential and Commercial Uses and to Modify the Development Standards, Located 550 Feet South of Stonebridge Drive and on the East Side of Custer Road, and Accompanying Ordinance

## Regular Meeting Appendix A - 20-0137Z3 Applicant Presentation